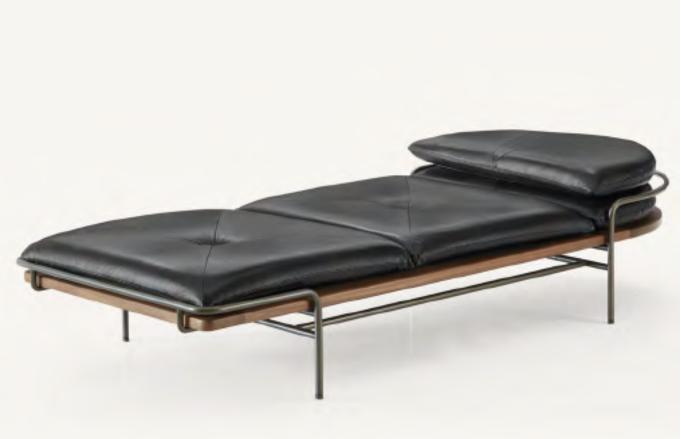

## COUP D'ETAT

CB-457 Geometric Daybed in Walnut and Gunmetal.

### Geometric Daybed by BassamFellows

*Contemporary* Italy

The Geometric Colection celebrates the sublimity of pure geometry championed by the Wiener Werkstätte and the Bauhaus. The Geometric Daybed's seat deck is comprised of a wood frame with pegged slats engineered to allow for variable flex. The tubular steel base creates a continuous arc that holds leather cushions made of dual-density foam for comfort and support. Leather-upholstered cushioning is precision-crafted to fit securely and snugly within the tubular steel armature. Tufted cushions feature cross-angle seams that radiate from the tuft to align with the posts of the tubular steel structure, a gesture that highlights the design's overall geometry, linking back to the importance of linearity and architectural draftsmanship inherent in BassamFellows' work.

#### CB-457 Geometric Daybed

111 Rhode Island Street, Suite 1 San Francisco, CA 94103 P. 415 241 9300E. info@coupdetatsf.com COUPDETATSF.COM