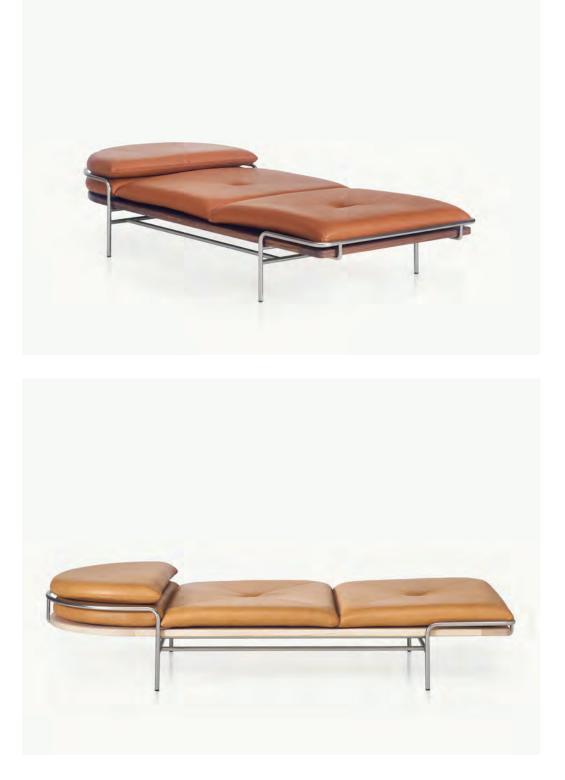

### Geometric Daybed by BassamFellows

*Contemporary* Italy

The Geometric Colection celebrates the sublimity of pure geometry championed by the Wiener Werkstätte and the Bauhaus. The Geometric Daybed's seat deck is comprised of a wood frame with pegged slats engineered to allow for variable flex. The tubular steel base creates a continuous arc that holds leather cushions made of dual-density foam for comfort and support. Leather-upholstered cushioning is precision-crafted to fit securely and snugly within the tubular steel armature. Tufted cushions feature cross-angle seams that radiate from the tuft to align with the posts of the tubular steel structure, a gesture that highlights the design's overall geometry, linking back to the importance of linearity and architectural draftsmanship inherent in BassamFellows' work.

### **GEOMETRIC DAYBED**