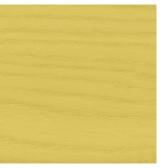

## Wood by BassamFellows

Walnut W-NA

White Ash A-BL

Sage Green Ash A-SG

Walnut Black Oil W-BO

Ebonized Ash A-EB

Sun Yellow Ash A-SY

Oak O-NA