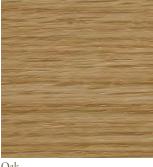

## Wood by BassamFellows

Walnut W-NA

White Ash A-BL

Sage Green Ash A-SG

Walnut Black Oil W-BO

Ebonized Ash A-EB

Sun Yellow Ash A-SY

Oak O-NA