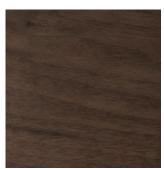

## Wood by BassamFellows

Walnut W-NA

White Ash A-BL

Sage Green Ash A-SG

Walnut Black Oil W-BO

Ebonized Ash A-EB

Sun Yellow Ash A-SY

Oak O-NA