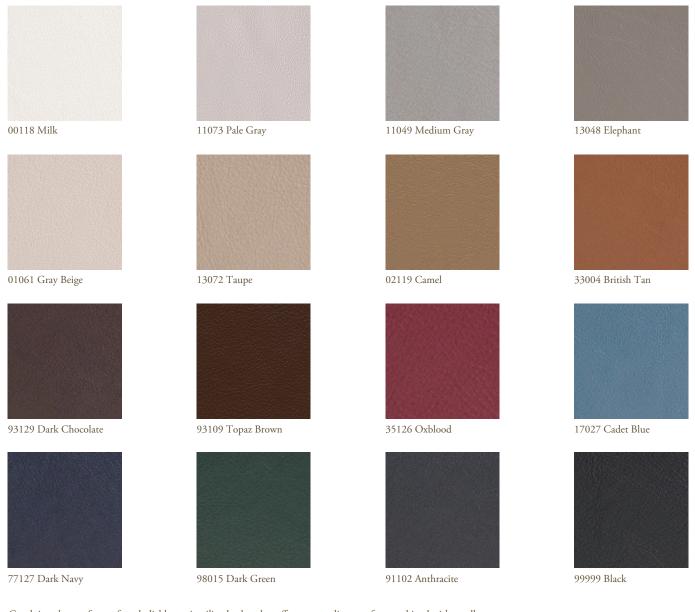

### **LEATHER**

## Coach by BassamFellows

Coach is a chrome free, soft and pliable semi-aniline leather that offers outstanding comfort combined with excellent durability and is suitable for public environments.

Additional colors available. Minimum and upcharge may apply.

**Raw Material** Grain leather from Scandinavian cattle **Finish** Semi-Aniline leather Price Grade A