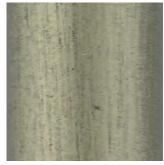

## COUP D'ETAT

CB-457 Geometric Daybed in Walnut and Gunmetal.

### Geometric Daybed by BassamFellows

*Contemporary* Italy

The Geometric Colection celebrates the sublimity of pure geometry championed by the Wiener Werkstätte and the Bauhaus. The Geometric Daybed's seat deck is comprised of a wood frame with pegged slats engineered to allow for variable flex. The tubular steel base creates a continuous arc that holds leather cushions made of dual-density foam for comfort and support. Leather-upholstered cushioning is precision-crafted to fit securely and snugly within the tubular steel armature. Tufted cushions feature cross-angle seams that radiate from the tuft to align with the posts of the tubular steel structure, a gesture that highlights the design's overall geometry, linking back to the importance of linearity and architectural draftsmanship inherent in BassamFellows' work.