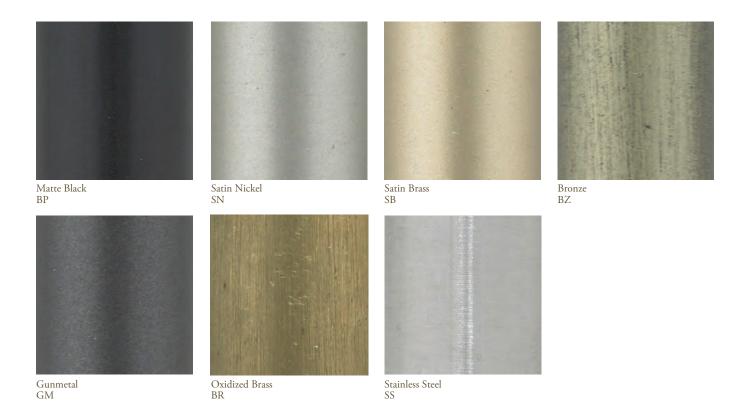

## Metal by BassamFellows

Nanoceramic coated steel is a more durable and environmentally improved alternative to traditional metal plating where nano particles of metal are mixed with resin and sprayed onto the metal surface versus being placed in a chemical bath.

Additional colors available. Minimum and upcharge may apply.

Matte Black Satin Nickel
Powder coated steel Nanoceramic coated steel

Gunmetal Oxidized Brass
Nanoceramic coated steel Hand brushed solid brass

Satin Brass Nanoceramic coated steel

Stainless Steel Hand brushed stainless steel Bronze
Nanoceramic coated steel