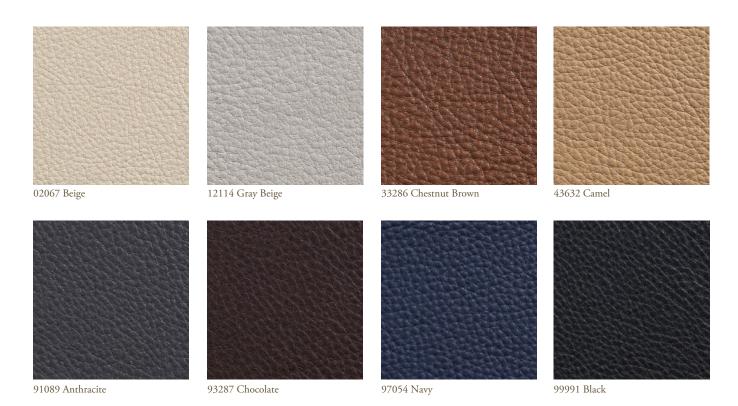

# Comfort by BassamFellows

Like the name suggests, Comfort is a soft aniline leather that showcases a varied grain and the distinct features of the natural hide.

Additional colors available. Minimum and upcharge may apply.