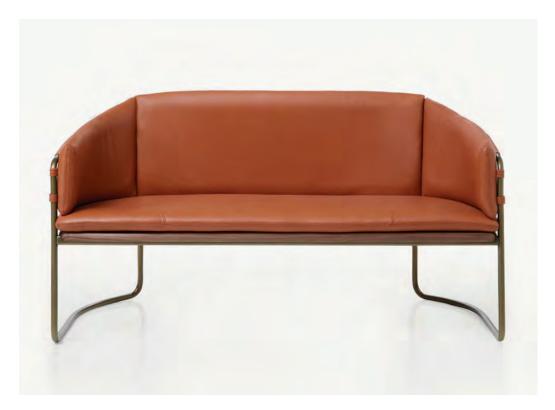

### Geometric Sofa by BassamFellows

Contemporary Italy

The Geometric Collection from BassamFellows celebrates the sublimity of pure geometry championed by the Wiener Werkstätte and the Bauhaus. The Geometric Sofa elegantly combines a variety of materials in a single design. It features an ergonomically shaped seat carved from solid wood and a lightweight pellicle skin of Vienna caning. The nanoceramic coated tubular steel is wrapped with natural grain leather for high touch comfort and to conceal all welds, joinery, and seams, forming a signature element that runs through the Geometric Collection. Leather wrapping also provides extra comfort and support by connecting the two structural elements of the sofa's tubular steel back. Seat and back cushions feature knife edge construction and inverted seams.

CB-458 Geometric Sofa

| DESCRIPTION | DIMENSIONS                                        | CODE     |
|-------------|---------------------------------------------------|----------|
|             | W 55 1/8"<br>D 28 3/8"<br>H 27 3/4"<br>SH 15 1/2" | CB-458-W |