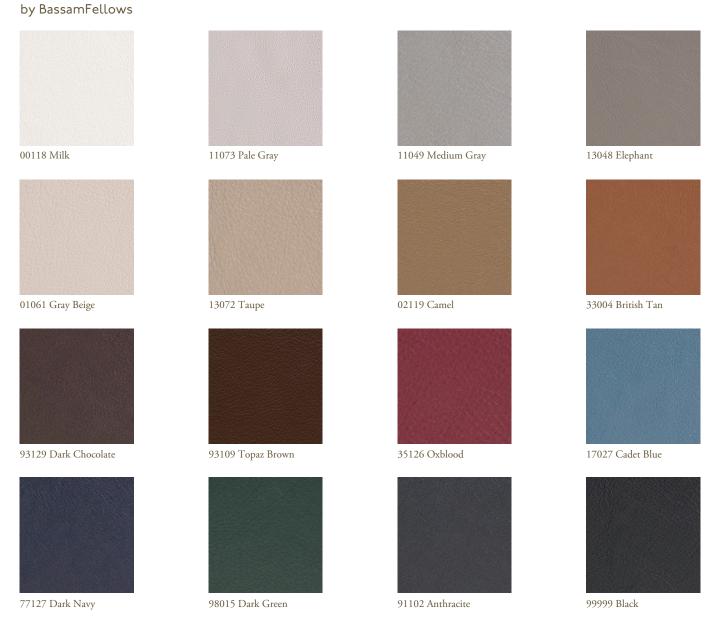

### Coach

Coach is a chrome free, soft and pliable semi-aniline leather that offers outstanding comfort combined with excellent durability and is suitable for public environments.

Additional colors available. Minimum and upcharge may apply.