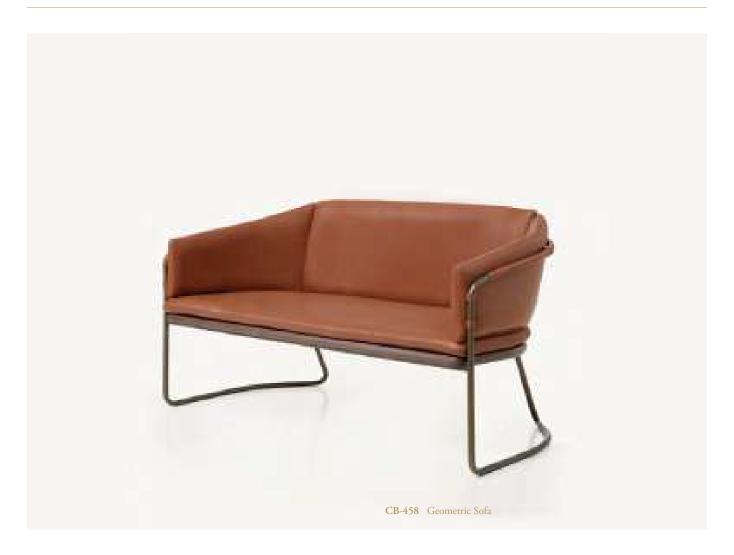

### Geometric Sofa by BassamFellows

Contemporary Italy

The Geometric Collection from BassamFellows celebrates the sublimity of pure geometry championed by the Wiener Werkstätte and the Bauhaus. The Geometric Sofa elegantly combines a variety of materials in a single design. It features an ergonomically shaped seat carved from solid wood and a lightweight pellicle skin of Vienna caning. The nanoceramic coated tubular steel is wrapped with natural grain leather for high touch comfort and to conceal all welds, joinery, and seams, forming a signature element that runs through the Geometric Collection. Leather wrapping also provides extra comfort and support by connecting the two structural elements of the sofa's tubular steel back. Seat and back cushions feature knife edge construction and inverted seams.

CB-458 Geometric Sofa

| DESCRIPTION | DIMENSIONS                                        | CODE     |
|-------------|---------------------------------------------------|----------|
|             | W 55 1/8"<br>D 28 3/8"<br>H 27 3/4"<br>SH 15 1/2" | CB-458-W |