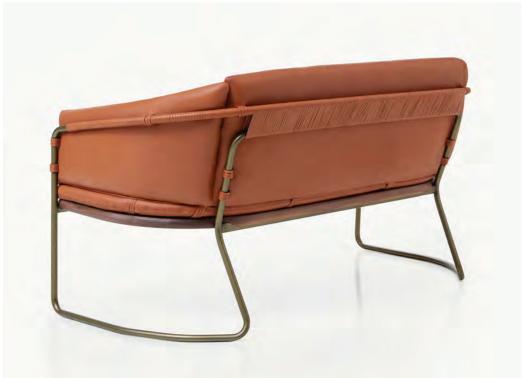

### Geometric Sofa by BassamFellows

Contemporary Italy

The Geometric Collection from BassamFellows celebrates the sublimity of pure geometry championed by the Wiener Werkstätte and the Bauhaus. The Geometric Sofa elegantly combines a variety of materials in a single design. It features an ergonomically shaped seat carved from solid wood and a lightweight pellicle skin of Vienna caning. The nanoceramic coated tubular steel is wrapped with natural grain leather for high touch comfort and to conceal all welds, joinery, and seams, forming a signature element that runs through the Geometric Collection. Leather wrapping also provides extra comfort and support by connecting the two structural elements of the sofa's tubular steel back. Seat and back cushions feature knife edge construction and inverted seams.