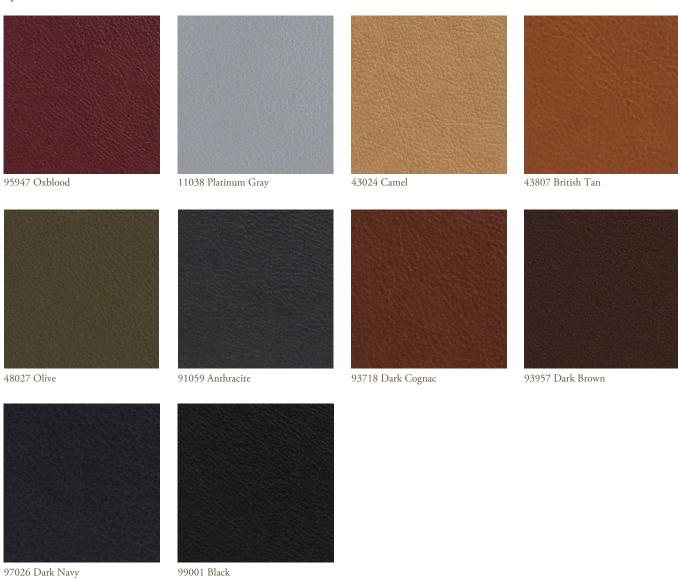

## Elegant by BassamFellows

Elegant grain leather is aniline-dyed with a batique-effect that displays the natural character of the original Scandinavian cattle hide.

Additional colors available. Minimum and upcharge may apply.