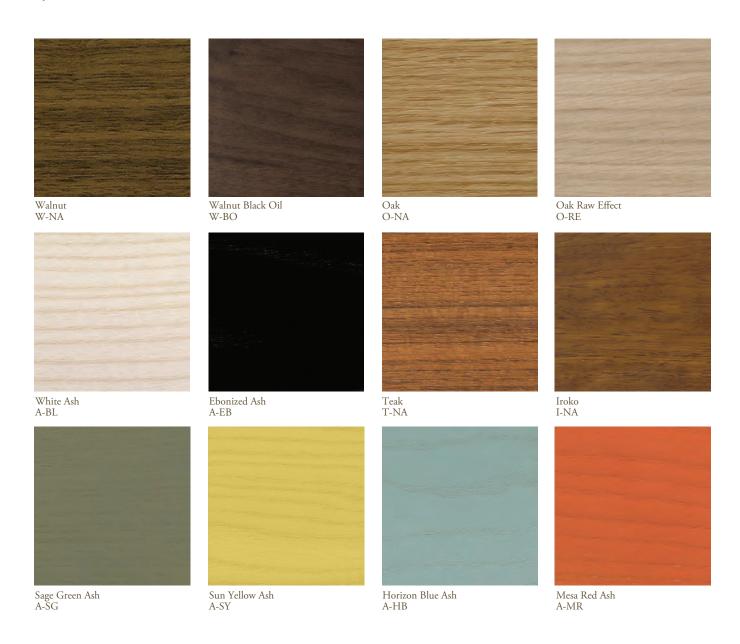

#### Wood by BassamFellows

CB-457 Geometric Daybed

| WOOD TYPES:      | WOOD FINISHES:                                  | METAL FINISHES:          | SEAT:                   | UPHOLSTERY:            | LEATHER: |
|------------------|-------------------------------------------------|--------------------------|-------------------------|------------------------|----------|
| Solid Ash (A)    | Ebonized black lacquer on Ash (EB) or bleached, | Satin nickel (SN), satin | Natural Vienna Cane     | Foam with inverted     | A-COL    |
| Solid Oak (O)    | white pigment, matte acrylic on Ash (BL). Raw   | brass (SB), bronze       | with double layer and   | seam and knife edge    | Coach    |
| Solid Walnut (W) | effect lacquer on Oak (RE). Hand rubbed natural | (BZ), gunmetal (GM),     | reinforcing mesh (VC)   | with double topstitch. | Elegant  |
|                  | oil on Oak or Walnut (NA), or hand rubbed       | or custom metal (CM)     | included in base price. |                        |          |
|                  | black oil on Walnut (BO).                       | nanoceramic coated       |                         |                        | В        |
|                  |                                                 | tubular steel.           |                         |                        | Comfort  |