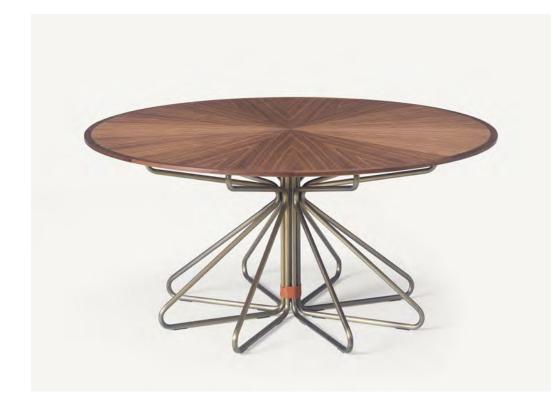

## Geometric

Geometric Dining Table

2017

The Geometric Colection from BassamFellows celebrates the sublimity of pure geometry championed by the Wiener Werkstätte and the Bauhaus. The Geometric Dining Table is BassamFellows' first pedestal table. It features a nanoceramic coated tubular steel base formed from a collection of radiating postal elements mechanically fixed and cinched together with wrapped leather. The leather wrapping conceals all mechanical joints forming a signature element that runs through the Geometric Collection. The top is veneered wood with a carved, solid wood edge. The veneer radiates from the center highlighting the design's overall geometry and the importance of linearity and architectural draftsmanship inherent in BassamFellows' work.

### CB-464 Geometric Dining Table

W 61", 155 cm D 61", 155 cm H 28 3/8", 72 cm T 1", 2.5 cm Wood: Ash Veneer with Solid Ash Edge Oak Veneer with Solid Oak Edge Walnut Veneer with Solid Walnut Edge

Ebonized black lacquer on Ash or bleached, white pigment, matte acrylic on Ash. Raw effect lacquer on Oak. Hand rubbed natural oil on Oak or Walnut, or hand rubbed black oil on Walnut.

#### Base:

Tubular steel with smoke powder coat finish, or satin nickel, satin brass, bronze, gunmetal, or custom metal nanoceramic coated tubular steel.

Made in Italy

Top: Wood veneer with solid wood edge.