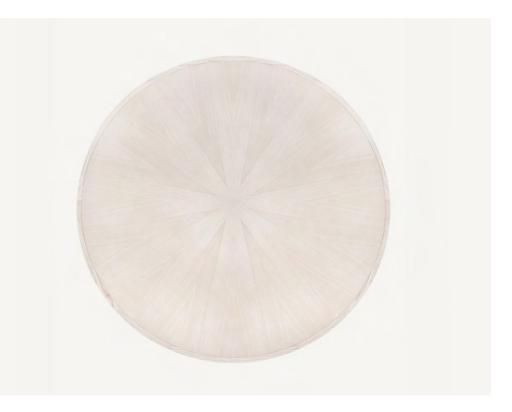

## Geometric

Geometric Dining Table

2017

The Geometric Colection from BassamFellows celebrates the sublimity of pure geometry championed by the Wiener Werkstätte and the Bauhaus. The Geometric Dining Table is BassamFellows' first pedestal table. It features a nanoceramic coated tubular steel base formed from a collection of radiating postal elements mechanically fixed and cinched together with wrapped leather. The leather wrapping conceals all mechanical joints forming a signature element that runs through the Geometric Collection. The top is veneered wood with a carved, solid wood edge. The veneer radiates from the center highlighting the design's overall geometry and the importance of linearity and architectural draftsmanship inherent in BassamFellows' work.

### CB-464 Geometric Dining Table

W 61", 155 cm D 61", 155 cm H 28 3/8", 72 cm T 1", 2.5 cm Wood: Ash Veneer with Solid Ash Edge Oak Veneer with Solid Oak Edge Walnut Veneer with Solid Walnut Edge

Ebonized black lacquer on Ash or bleached, white pigment, matte acrylic on Ash. Raw effect lacquer on Oak. Hand rubbed natural oil on Oak or Walnut, or hand rubbed black oil on Walnut.