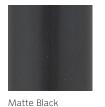

### Metal

BassamFellows Metal

ΒP

Satin Nickel

SN

SB

Satin Brass

Bronze BZ

Gunmetal GM

Nanoceramic coated steel is a more durable and environmentally improved alternative to traditional metal plating where nano particles of metal are mixed with resin and sprayed onto the metal surface versus being placed in a chemical bath.

Additional colors available. Minimum and upcharge may apply.

| Matte Black              | Satin Brass              | Gunmetal                 |
|--------------------------|--------------------------|--------------------------|
| Powder coated steel      | Nanoceramic coated steel | Nanoceramic coated steel |
| Satin Nickel             | Bronze                   |                          |
| Nanoceramic coated steel | Nanoceramic coated steel |                          |