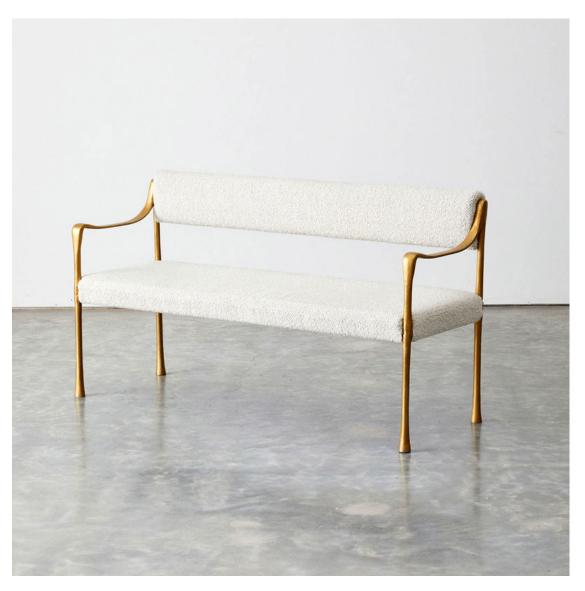

## **COUP** D'ETAT

Giac Settee by DLV Contemporary United States

The Giac collection is defined by its sinuous cast frame & elegant form.

The frame is cast in aluminium to make a graceful seating option suitable for a dining scenario.

Finishes: Black, White Bronze, Oil-Rubbed Bronze, Unlacquered Brass\*, Lacquered Brass\* & Nickel\*. (\*Premium Finishes)

## 60" Length

60" L x 21.125" D x 33" H 19" Seat Height, 26" Arm Height 63.5" Overall Length COM: 4 yds / COL: 72 sqft.

UO-CN-DLV-01-60