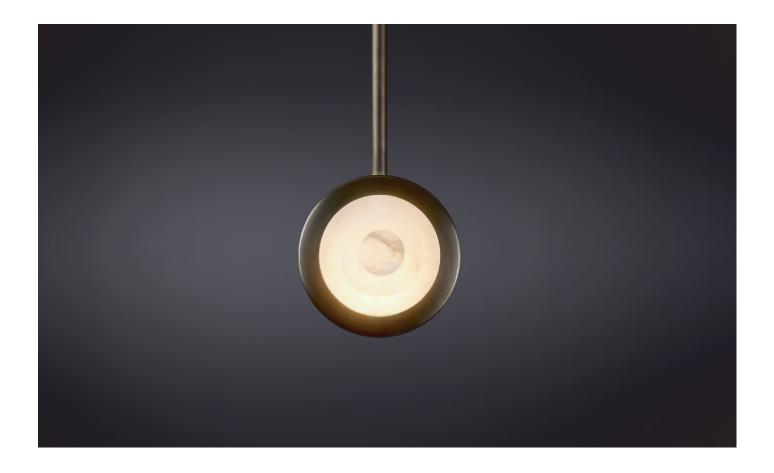

# **IRIS MONO**

Goddess messenger IRIS bridges heaven and earth. Born of sea and sky, she links gods with humanity, bearing a message of hope and beauty amongst the storm.

IRIS combines cool alabaster with the warmth of brass. Delicately balanced, smooth stepped cupping forms suggest steady heavenly ascent.

IRIS MONO converges classical deco lines with contemporary design. Whether a solitary beacon, a clustered collective, or a pattern dreamed by dreamers, a quiet impact is created.