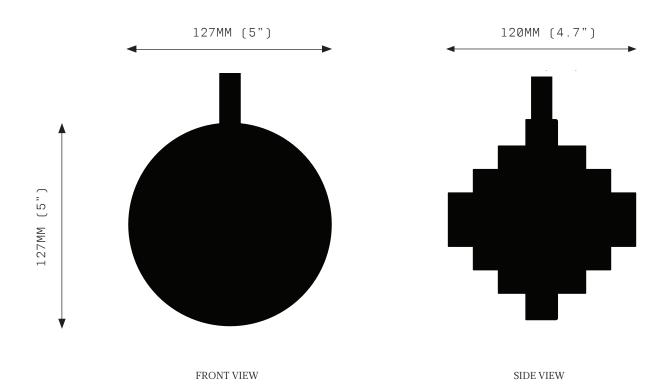

#### **SPECIFICATIONS**

Ordering Code: IRI.MONO

Lamp:

G4 12V LED 2.5W 2700K

Lumens: 250 LM

Voltage: 12V DC

Watts: 2.5 W

Weight: Approx 2 kg\* \*Exclusive of canopy