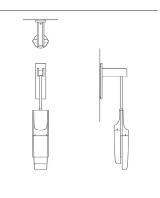

### Specifications

| Dimensions                         | in          | cm |
|------------------------------------|-------------|----|
| Pendant                            |             |    |
| Height                             | 18.75       | 48 |
| Diameter                           | 4.75        | 12 |
| Wall Bracket                       |             |    |
| Height                             | 10          | 25 |
| Width                              | 2.75        | 7  |
| Arm Projection                     | 7.25        | 18 |
| Stem                               | Cut to spec |    |
| Pendant may be rotated at any time |             |    |