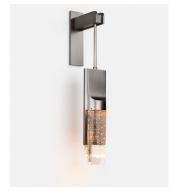

Details at right: shown in Silver Dollar bronze and Clear glass with Cast Texture lenses