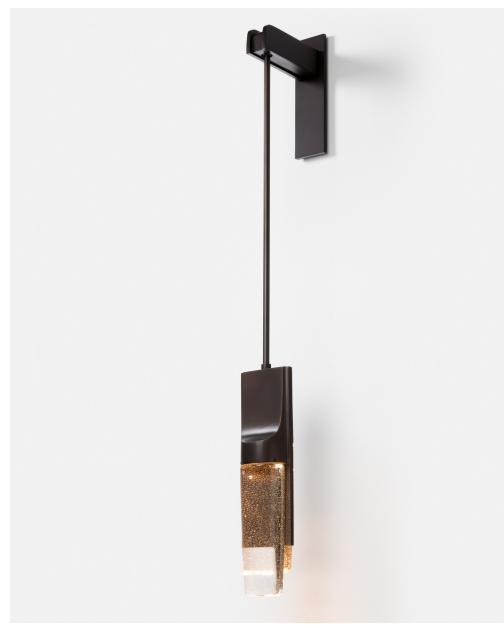

# **Isthmus Arm Sconce**

An isthmus is a narrow piece of land connecting two larger areas across an expanse of water by which they are otherwise separated. This delicate separation is the spirit of the Isthmus series.

The cast glass components of the Isthmus Pendant are held by an asymmetric bronze encasement from above. The orientation of each pendant can be rotated as desired after installation. In the wall mounted sconce, the Isthmus pendant is supported by a milled bronze arm finished to complement the cast bronze and glass specifications.

# Refractory

Shown in Otter bronze and Clear glass with Hand Polished lenses