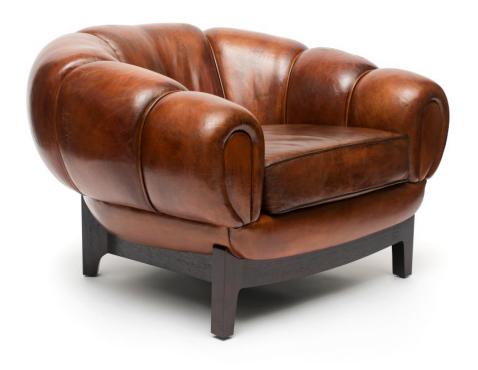

## **COUP** D'ETAT

Sao Arm Chair by Jean De Merry

Contemporary
United States

Wood base with hand-tied coil spring seat and arms.

Feather down envelope seat cushion.

Swivel option available with Walnut or Brass base.

Shown in JDM leather.

43" W x 40" D x 29" H Seat 21.5" D / Seat 19" H

> COM: 11 yds COL: 198 sq. ft. JDM Leather

Walnut Base Finish Options: Grain: Brazilian Café, Brown, Field or Gold Almond Lacquer: Brazilian Café, Brown, Field or Gold Almond

Satin: Brazilian Café, Brown, Field or Gold Almond

Swivel Base Finish Options: Walnut Swivel Base with Bronze Ring Brass Swivel Base

UC-JDM-1.031