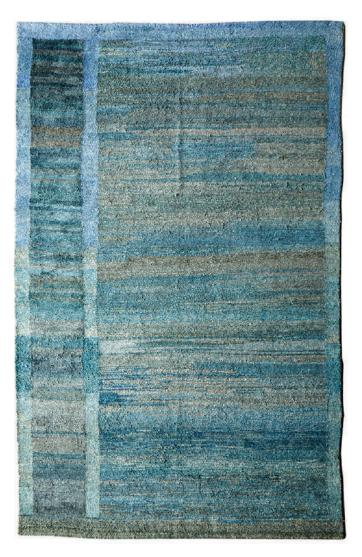

## Jamuna Blue by OCHRE

*Contemporary* Bengal

Indo-Tibetan hand knotted rug in Linen, Gicha Silk and Ramie.

Dimensions (As Shown): 73" W x 118" L

Custom Sizes Available.

Price Upon Request.

Item Number: OC-RUG-JAMUNA BLUE

The Ochre Wild collection consists of handmade, naturally dyed rugs that are made in Bengal using centuries-old techniques. A rich variety of fibers and natural dyes are used for both the Indo-Tibetan and our flat-weave Dhurrie rugs.

\*Natural dyes can vary from batch to batch and will change naturally over time based on use and exposure to sunlight. Each rug will not be the same in its color effect; some discrepancies in sizes might occur. Fibers should be treated with care, and heavy vacuum cleaning should be avoided.