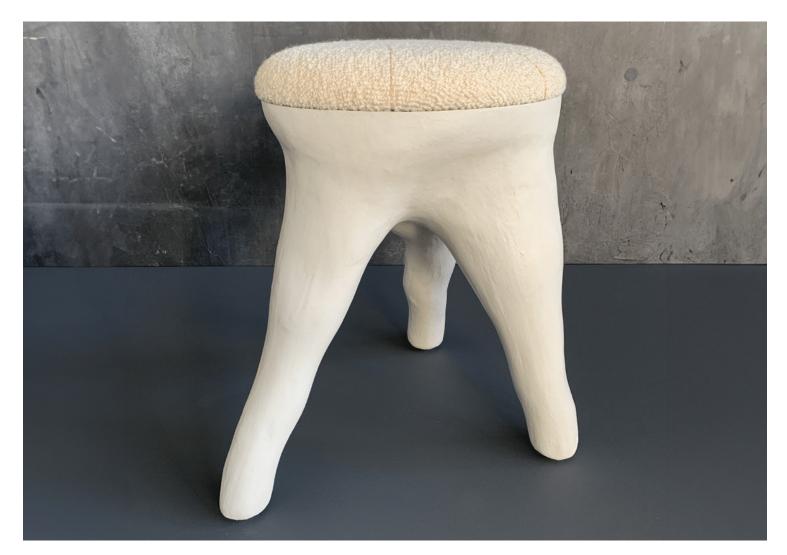

## Kavrn Stool – White Concrete #2 by Patrick Weder

*Contemporary* United States

Patrick Weder's work can be best described as a blend of streamlined architectural elegance with a loose instinctual sculptural refinement. Inspired by naturally occurring forms and by pushing raw materials beyond their practical application, Patrick consistently challenges the traditional boundaries of functional design.

Doing so by developing original sculpting techniques in concrete, and by juxtaposing his organic forms and sculpted concrete elements with his signature clean minimal Swiss aesthetic. Dimensions: 26" W x 24" D x 18" H (approx.)

Materials: Waxed Cconcrete, Upholstery

Item Number: AC-PWEDER-KAVRN-STOOL-2

Price Upon Request.

**Please Note:** Due to the handmade nature of Patrick Weder's work, variations in color and texture are to be expected.