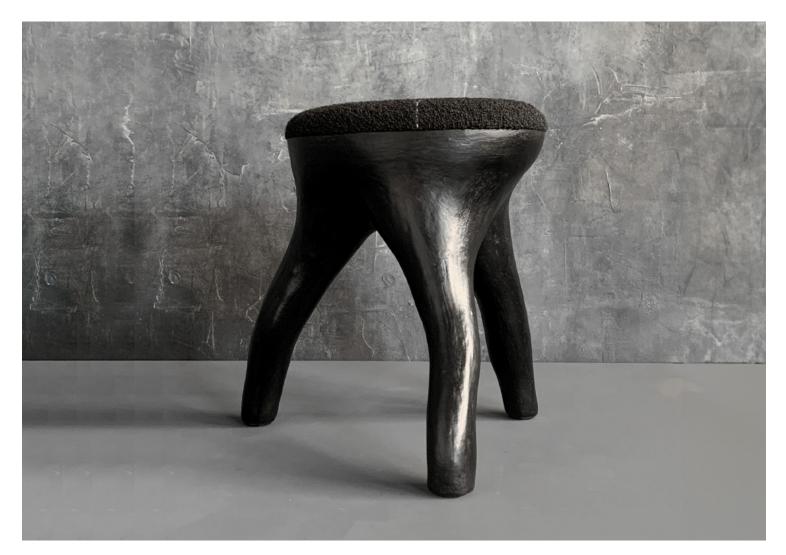

## Kavrn Stool - Black Concrete #9 by Patrick Weder

*Contemporary* United States

Patrick Weder's work can be best described as a blend of streamlined architectural elegance with a loose instinctual sculptural refinement. Inspired by naturally occurring forms and by pushing raw materials beyond their practical application, Patrick consistently challenges the traditional boundaries of functional design.

Doing so by developing original sculpting techniques in concrete, and by juxtaposing his organic forms and sculpted concrete elements with his signature clean minimal Swiss aesthetic. Dimensions: 26" W x 24" D x 18" H (approx.)

Materials: Waxed Concrete, Glass

Item Number: AC-PWEDER-KAVRN-STOOL-9

Price Upon Request.

**Please Note:** Due to the handmade nature of Patrick Weder's work, variations in color and texture are to be expected.