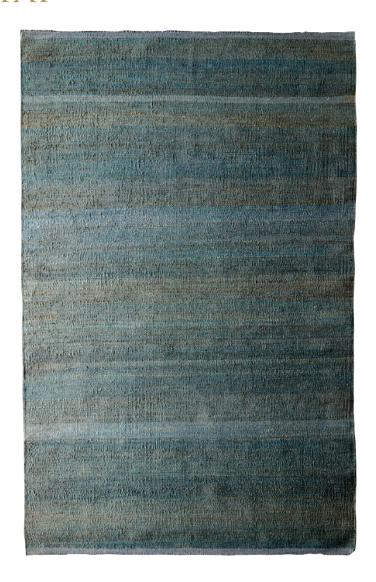

## Kerala Aqua by OCHRE

Contemporary Bengal

Handwoven flatweave rug in Jute.

Dimensions (As Shown): 73" W x 118" L

Custom Sizes Available.

Price Upon Request.

Item Number: OC-RUG-KERALA AQUA

The Ochre Wild collection consists of handmade, naturally dyed rugs that are made in Bengal using centuries-old techniques. A rich variety of fibers and natural dyes are used for both the Indo-Tibetan and our flat-weave Dhurrie rugs.