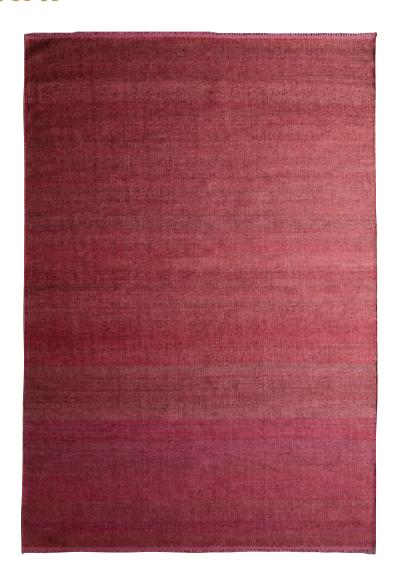

## Kerala Vivid Pink by OCHRE

Contemporary

Bengal

Handwoven flatweave rug in Jute.

Dimensions (As Shown): 73" W x 118" L

Custom Sizes Available.

Price Upon Request.

Item Number: OC-RUG-KERALA VIVID PINK

The Ochre Wild collection consists of handmade, naturally dyed rugs that are made in Bengal using centuries-old techniques. A rich variety of fibers and natural dyes are used for both the Indo-Tibetan and our flat-weave Dhurrie rugs.