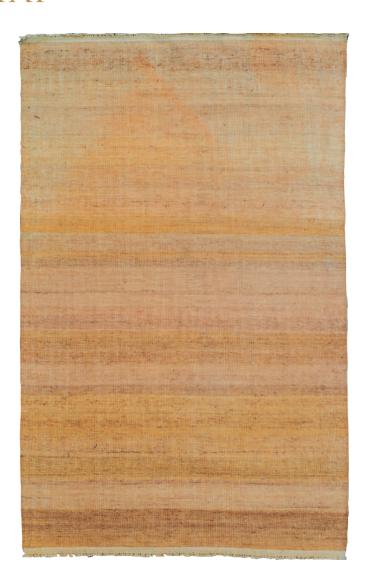

## Kerala Yellow by OCHRE

Contemporary Bengal

Handwoven flatweave rug in Jute.

Dimensions (As Shown): 73" W x 118" L

Custom Sizes Available.

Price Upon Request.

Item Number: OC-RUG-KERALA YELLOW

The Ochre Wild collection consists of handmade, naturally dyed rugs that are made in Bengal using centuries-old techniques. A rich variety of fibers and natural dyes are used for both the Indo-Tibetan and our flat-weave Dhurrie rugs.