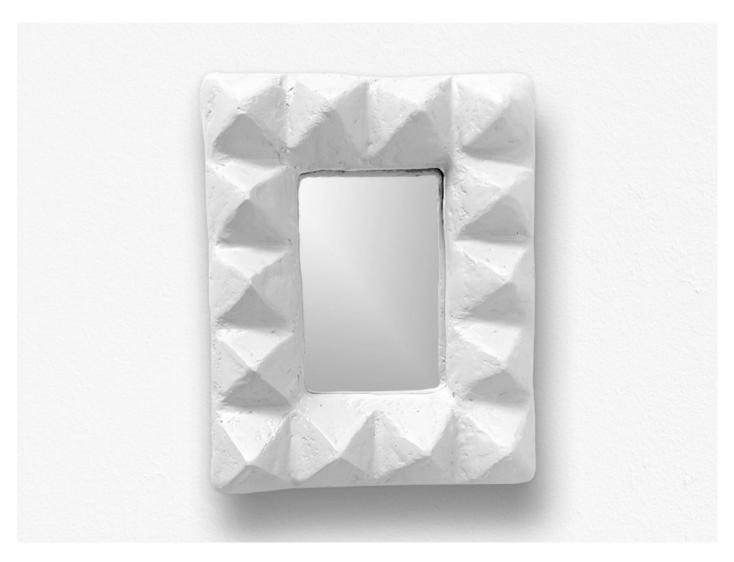

## Le' Stud Mirror by Brent Warr

Contemporary United States

Crafted by hand, the Le' Stud Mirror is a playful and demure piece Dimensions: 16.25" W x 20.25" H (as shown) that challenges modern clean lines and ordinary structure commonly seen on wall mirrors.

A simple form inspired by classic shapes, the Le' Stud is made from a complex plaster and paint mix over a wooden base. Each piece is made to order and is available in either stark white or custom colors.