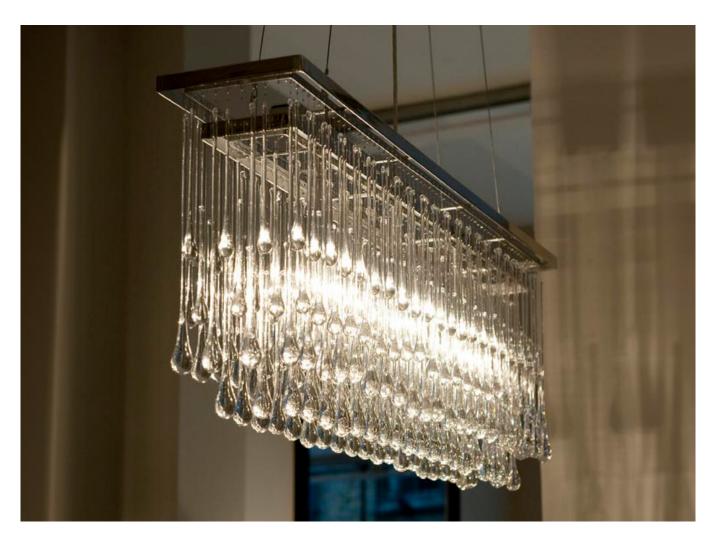

## Light Drizzle Chandelier – Rectangular by OCHRE

Contemporary
United States

Chandelier in polished nickel or patinated bronze finish with solid clear glass drops.

100 cm

LC-OC-LDRIZZLE-REC100

| DESCRIPTION | DIMENSIONS             | WEIGHT | LIGHT SOURCE                   | INSTALLATION                                                                                             |
|-------------|------------------------|--------|--------------------------------|----------------------------------------------------------------------------------------------------------|
|             | 40" W<br>7" D<br>16" H | 25 lbs | 8x E12 Bulbs<br>60W (Included) | Adjustable tension wires up to 96" with matching ceiling canopy / cup. Wiring: clear plastic. UL listed. |

**100 cm** LC-OC-LDRIZZLE-REC100