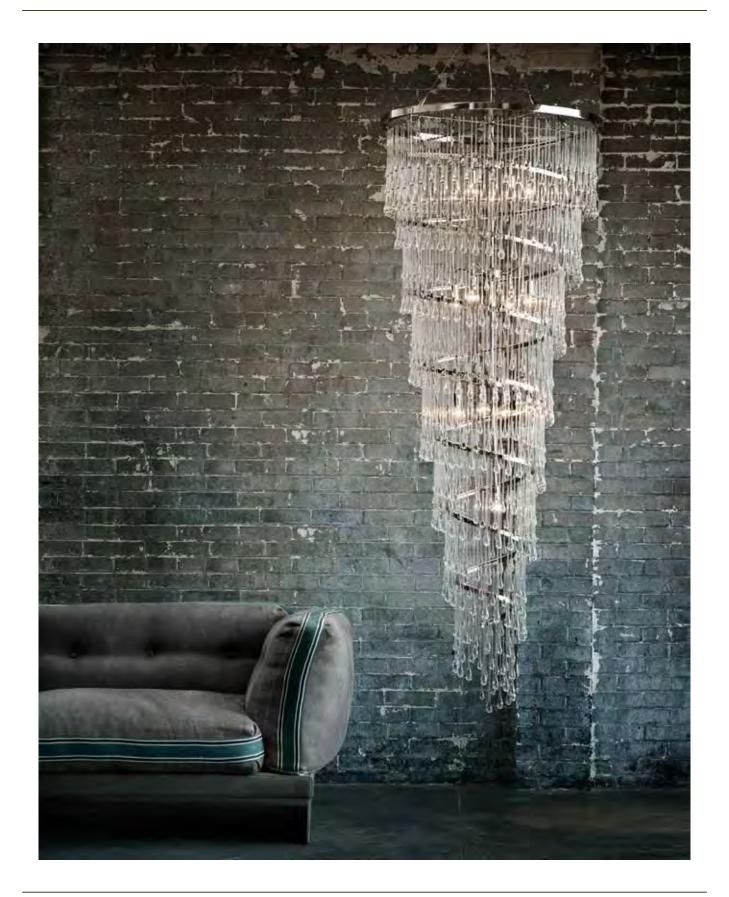

## LIGHT DRIZZLE CHANDELIER SPIRAL

## represented by COUP D'ETAT

dimensions: 75cm diam x 215cm h

30" diam x 84" h

description: polished nickel frame with clear glass drops or black frame with black glass drops

bulb holders: 13x E14 candle (EU/UK), E12 (USA) bulbs, screw fitting

bulbs not supplied

wattage: 60 watts per bulb

flex/wiring: clear plastic/UL approved

installation: 4x adjustable tension wires (adjust up to 2m/96") with matching ceiling canopy/cup

it is advisable to measure from ceiling to top of chandelier in case longer tension

wires are required

qualified electrician necessary for installation

weight: approx 36kg/80lbs lead time: 12 – 16 weeks

custom sizes available – please enquire price excludes packing and shipping

Also available as 91.5cm diam  $\times$  183cm h (36" diam  $\times$  72" h)