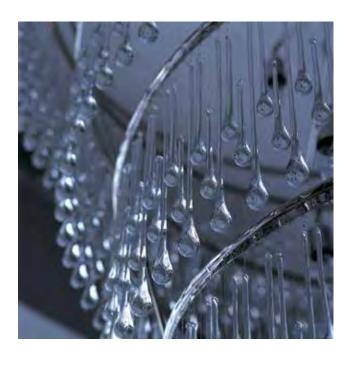

## LIGHT DRIZZLE CHANDELIER SPIRAL

## represented by COUP D'ETAT

dimensions: 75cm diam x 215cm h

30" diam x 84" h

description: polished nickel frame with clear glass drops or black frame with black glass drops

bulb holders: 13x E14 candle (EU/UK), E12 (USA) bulbs, screw fitting