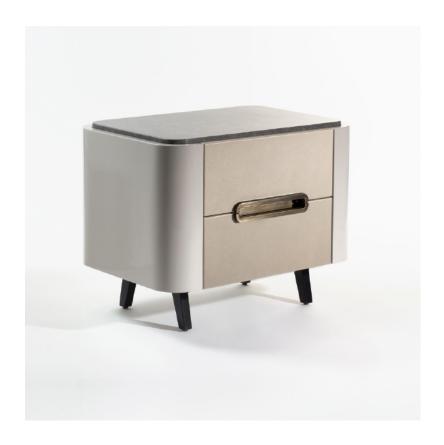

## Joanna Nightstand by Magni Home Collection

Contemporary
United States

The "Joanna" Nightstand, hand-crafted in Southern California, has a marble top, lacquer body, and leather wrapped drawer fronts with integrated bronze pulls. Shown in swiss coffee high gloss lacquer body with new henry IV stone top, drawer fronts in magni tuscano platinum, and hardware oil rubbed bronze medium. leather drawer fronts available in sicilia magni leather hardware available in Magni standard metal stone top included (limestone, sable marble, and new henry IV).

36" W x 20" D x 20" H

CG-MAGNI-JOANNA-NSTND