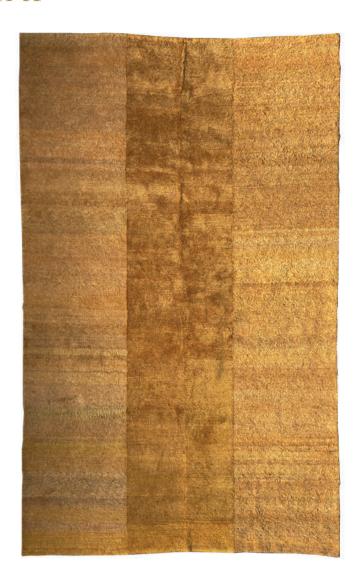

## Mughal Yellow by OCHRE

Contemporary Bengal

Indo-Tibetan hand knotted rug in Ramie, Gicha Silk and Linen.

Dimensions (As Shown): 73" W x 118" L

Custom Sizes Available.

Price Upon Request.

Item Number: OC-RUG-MUGHAL YELLOW

The Ochre Wild collection consists of handmade, naturally dyed rugs that are made in Bengal using centuries-old techniques. A rich variety of fibers and natural dyes are used for both the Indo-Tibetan and our flat-weave Dhurrie rugs.