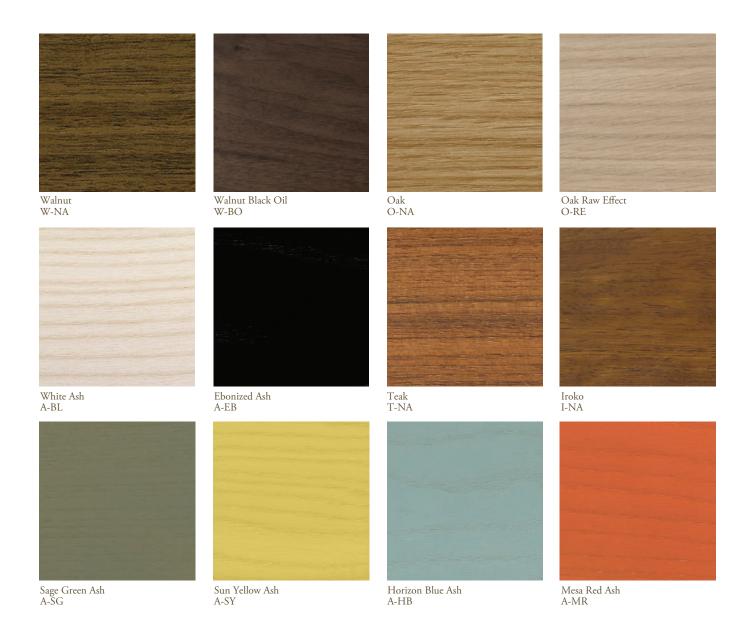

|          | UPHOLSTERY:                                            | TEXTILES:                                                                                | LEATHER:                       |
| Solid Ash (A)<br>Solid Oak (O)<br>Solid Walnut (W) | Ebonized black lacquer on Ash (EB) or bleached, white pigment, matte acrylic on Ash (BL). Raw effect lacquer on Oak (RE). Hand rubbed penetrating polyurethane on Oak or Walnut (NA). |                                                   | Carved, solid wood frame with oxidized brass inner frame. |          | Foam with edge<br>banding. Single<br>topstitch detail. | 1 - COM Kalista Saille  3 Bellano Capri Milaner Panno di Dolce Pristina Resca Wool Tweed | A-COL Coach Elegant  B Comfort |

#### Wood by BassamFellows



#### Coach by BassamFellows



Coach is a chrome free, soft and pliable semi-aniline leather that offers outstanding comfort combined with excellent durability and is suitable for public environments.

Additional colors available. Minimum and upcharge may apply.

Raw Material Grain leather from Scandinavian cattle Finish Semi-Aniline leather

# Comfort by BassamFellows



Like the name suggests, Comfort is a soft aniline leather that showcases a varied grain and the distinct features of the natural hide.

Additional colors available. Minimum and upcharge may apply.

Raw Material Grain leather from Scandinavian cattle **Finish** Pure aniline leather

## Elegant by BassamFellows



Elegant grain leather is aniline-dyed with a batique-effect that displays the natural character of the origin