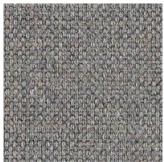

#### Milaner by BassamFellows

17103 Bark

17104 Deep Navy

17105 Charcoal

17106 Medium Gray

17107 Ash

17108 Crimson

Reminiscent of fine suiting fabric, Milaner uses a mixture of yarns and a mélange of fibers to create a heathered texture with a subtle check.

Additional colors available. Minimum and upcharge may apply.

Content 56% Wool, 10% Acrylic, 10% Alpaca, 10% Cotton, 8% Nylon, 6% Rayon Width 55"