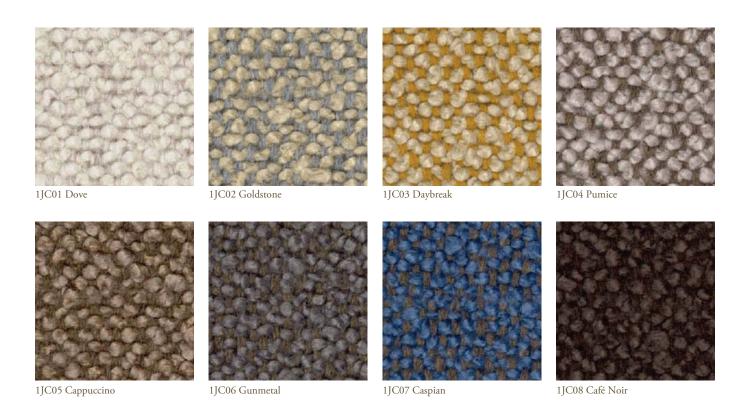

### Bellano

#### by BassamFellows

A blending of natural fibers—wool, linen and alpaca— gives Bellano a slight sheen and luxurious texture.

Additional colors available. Minimum and upcharge may apply.

Content 75% Wool, 10% Linen, 8% Nylon, 7% Alpaca Width 55"