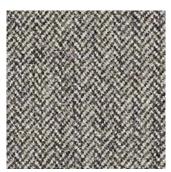

## Wool Tweed by BassamFellows

16601 Trench

16602 Pewter

16605 Navy

16606 Umber

16607 Charcoal

Made in New Zealand from ultra-soft, locally sourced wool, this multicolored woolen fabric is reminiscent of Donegal tweed, characterized by bright flecks of color randomly woven throughout.

Additional colors available. Minimum and upcharge may apply.

Content 80% Wool, 20% Nylon Width 54"