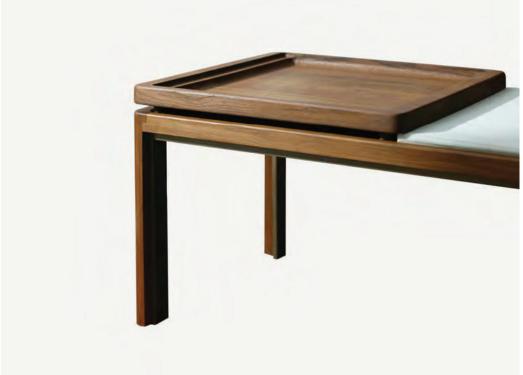

### Museum Bench by BassamFellows

Contemporary
United States

A fresh approach to the classic museum bench, BassamFellows' version is a sophisticated hybrid, ingeniously constructed using two separate frames, one made in hand-worked brass and the other in solid wood. The inner brass frame buttresses the bench's generous horizontal span, giving it balance and strength. Both frames are plainly visible to underscore the piece's structural integrity and synthesis of natural material. As with all the solid wood elements, precisely keyed joinery details emphasize the luxury of craft. The design of the Museum Bench allows for multiple configurations. The outer wood frame can hold a seating cushion or tray, depending on the desired use.

CB-31 Museum Bench (full cushion)

CB-31B Museum Bench (2/3 cushion and a removable

CB-12 Tray)

| DESCRIPTION                                        |                                                                                                                                                                                       | DIMENSIONS                                        | COM                                                       | COL      | CODE                                                   |                                                                                          |                                |
|----------------------------------------------------|---------------------------------------------------------------------------------------------------------------------------------------------------------------------------------------|---------------------------------------------------|-----------------------------------------------------------|----------|--------------------------------------------------------|------------------------------------------------------------------------------------------|--------------------------------|
|                                                    |                                                                                                                                                                                       | W 66 3/8"<br>D 16 1/2"<br>SH 15 1/8"              |                                                           |          | CB-31-A<br>CB-31-O<br>CB-31-W                          |                                                                                          |                                |
| CB-31<br>Museum Bench (full                        | cushion)                                                                                                                                                                              |                                                   |                                                           |          |                                                        |                                                                                          |                                |
| CB-301A<br>Museum Bench full                       | Cushion                                                                                                                                                                               | W 63 3/8"<br>D 15 3/8"<br>H 1 1/8"                | 2 yd                                                      | 36 sq ft | CB-301A                                                |                                                                                          |                                |
| CB-31B Museum I<br>(2/3 cushi<br>CB-12 Tray)       | Bench<br>on and a removable                                                                                                                                                           | W 66 3/8"<br>D 16 1/2"<br>H 16 1/2"<br>SH 15 1/8" |                                                           |          | CB-31B-A<br>CB-31B-O<br>CB-31B-W                       |                                                                                          |                                |
| CB-301B<br>Museum Bench 2/3                        | Cushion                                                                                                                                                                               | W 43 1/2"<br>D 15 3/8"<br>H 1 1/8"                | 1 1/2 yd                                                  | 27 sq ft | CB-301B                                                |                                                                                          |                                |
| WOOD TYPES:                                        | WOOD FINISHES:                                                                                                                                                                        |                                                   | FRAME:                                                    |          | UPHOLSTERY:                                            | TEXTILES:                                                                                | LEATHER:                       |
| Solid Ash (A)<br>Solid Oak (O)<br>Solid Walnut (W) | Ebonized black lacquer on Ash (EB) or bleached, white pigment, matte acrylic on Ash (BL). Raw effect lacquer on Oak (RE). Hand rubbed penetrating polyurethane on Oak or Walnut (NA). |                                                   | Carved, solid wood frame with oxidized brass inner frame. |          | Foam with edge<br>banding. Single<br>topstitch detail. | 1 - COM Kalista Saille  3 Bellano Capri Milaner Panno di Dolce Pristina Resca Wool Tweed | A-COL Coach Elegant  B Comfort |