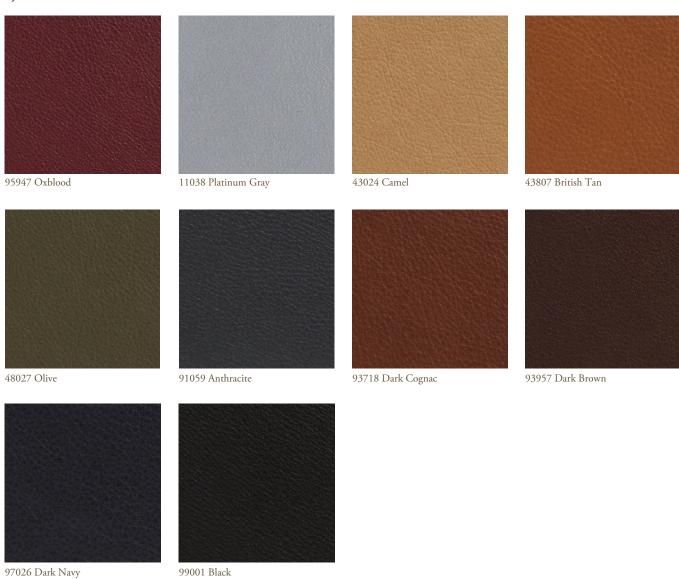

## Elegant by BassamFellows

Elegant grain leather is aniline-dyed with a batique-effect that displays the natural character of the original Scandinavian cattle hide.

Additional colors available. Minimum and upcharge may apply.

Raw Material Grain leather from Scandinavian cattle **Finish** Pure aniline leather