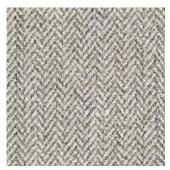

## Wool Tweed by BassamFellows

16601 Trench

16602 Pewter

16605 Navy

16606 Umber

16607 Charcoal

Made in New Zealand from ultra-soft, locally sourced wool, this multicolored woolen fabric is reminiscent of Donegal tweed, characterized by bright flecks of color randomly woven throughout.

Additional colors available. Minimum and upcharge may apply.

Content 80% Wool, 20% Nylon Width 54"