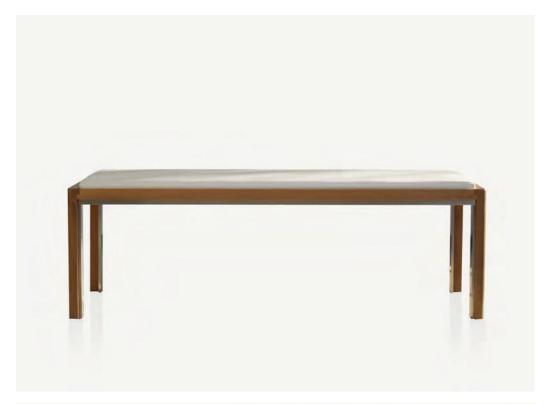

### Museum Bench by BassamFellows

Contemporary
United States

A fresh approach to the classic museum bench, BassamFellows' version is a sophisticated hybrid, ingeniously constructed using two separate frames, one made in hand-worked brass and the other in solid wood. The inner brass frame buttresses the bench's generous horizontal span, giving it balance and strength. Both frames are plainly visible to underscore the piece's structural integrity and synthesis of natural material. As with all the solid wood elements, precisely keyed joinery details emphasize the luxury of craft. The design of the Museum Bench allows for multiple configurations. The outer wood frame can hold a seating cushion or tray, depending on the desired use.

CB-31 Museum Bench (full cushion)

CB-31B Museum Bench (2/3 cushion and a removable

CB-12 Tray)

| DESCRIPTION                                        |                                                                                                                                                                                       | DIMENSIONS                                        | COM                                                       | COL      | CODE                                                   |                                                                                          |                                |
|----------------------------------------------------|---------------------------------------------------------------------------------------------------------------------------------------------------------------------------------------|---------------------------------------------------|-----------------------------------------------------------|----------|--------------------------------------------------------|------------------------------------------------------------------------------------------|--------------------------------|
|                                                    |                                                                                                                                                                                       | W 66 3/8"<br>D 16 1/2"<br>SH 15 1/8"              |                                                           |          | CB-31-A<br>CB-31-O<br>CB-31-W                          |                                                                                          |                                |
| CB-31<br>Museum Bench (full                        | cushion)                                                                                                                                                                              |                                                   |                                                           |          |                                                        |                                                                                          |                                |
| CB-301A<br>Museum Bench full                       | Cushion                                                                                                                                                                               | W 63 3/8"<br>D 15 3/8"<br>H 1 1/8"                | 2 yd                                                      | 36 sq ft | CB-301A                                                |                                                                                          |                                |
| CB-31B Museum I<br>(2/3 cushi<br>CB-12 Tray)       | Bench<br>on and a removable                                                                                                                                                           | W 66 3/8"<br>D 16 1/2"<br>H 16 1/2"<br>SH 15 1/8" |                                                           |          | CB-31B-A<br>CB-31B-O<br>CB-31B-W                       |                                                                                          |                                |
| CB-301B<br>Museum Bench 2/3                        | Cushion                                                                                                                                                                               | W 43 1/2"<br>D 15 3/8"<br>H 1 1/8"                | 1 1/2 yd                                                  | 27 sq ft | CB-301B                                                |                                                                                          |                                |
| WOOD TYPES:                                        | WOOD FINISHES:                                                                                                                                                                        |                                                   | FRAME:                                                    |          | UPHOLSTERY:                                            | TEXTILES:                                                                                | LEATHER:                       |
| Solid Ash (A)<br>Solid Oak (O)<br>Solid Walnut (W) | Ebonized black lacquer on Ash (EB) or bleached, white pigment, matte acrylic on Ash (BL). Raw effect lacquer on Oak (RE). Hand rubbed penetrating polyurethane on Oak or Walnut (NA). |                                                   | Carved, solid wood frame with oxidized brass inner frame. |          | Foam with edge<br>banding. Single<br>topstitch detail. | 1 - COM Kalista Saille  3 Bellano Capri Milaner Panno di Dolce Pristina Resca Wool Tweed | A-COL Coach Elegant  B Comfort |