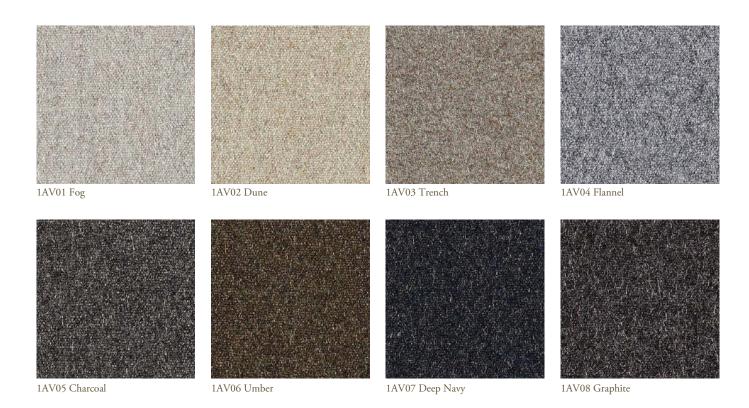

#### Kalista

#### by BassamFellows

1AL03 Titanium

1AL04 Pewter

1AL05 Starry Night

1AL08 Dune

1AL10 Bluestone

1AL12 Night Sky

Woven using recycled cotton from the apparel industry, Kalista is a plain weave using space-dyed yarns to create a slightly varied, striated appearance in this classic fabric.

Additional colors available. Minimum and upcharge may apply.

Content 71% Post-Industrial Recycled Cotton, 18% Post-Industrial Recycled Polyester, 11% Polyester Finish PFOA-Free Stain Resistant Width 54"