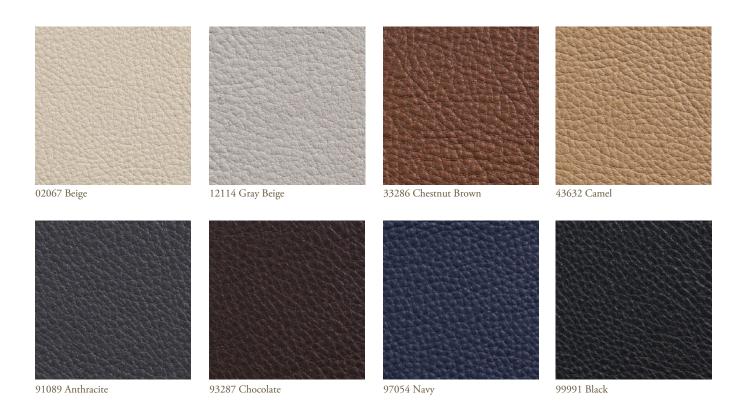

# Comfort by BassamFellows

Like the name suggests, Comfort is a soft aniline leather that showcases a varied grain and the distinct features of the natural hide.

Additional colors available. Minimum and upcharge may apply.

Raw Material Grain leather from Scandinavian cattle **Finish** Pure aniline leather