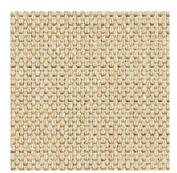

#### Saille by BassamFellows

A versatile foundational textile, Saille is a uniform plain weave using two yarn colors to create the effect of a classic canvas sailcloth.

Additional colors available. Minimum and upcharge may apply.

Content 69% Cotton, 31% Polyester Finish PFOA-Free Stain Resistant

Width 57"