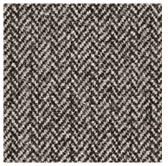

## Staple by BassamFellows

16103 Pearl Gray

16104 Light Gray

16105 Ferric Gray

16106 Black Green

16107 Prussian Blue

16108 Navy

16110 Chestnut Brown

16111 Ruby Red

Staple is classic wool velvet, with a dense, non-directional pile, giving it a matte appearance and high durability.

Additional colors available. Minimum and upcharge may apply.

Content 100% Wool Width 54" Price Grade