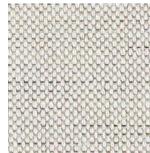

#### Capri by BassamFellows

17201 Snow

17202 Stone

17203 Trench

17204 Graphite

17205 Anthracite

17206 Light Silver

A soft, highly textural fabric, Capri is woven using a combination of irregular heavy yarns and refined, tightly spun cotton yarns, giving it a multidimensional appearance appropriate in any climate.

Additional colors available. Minimum and upcharge may apply.

Content 36% Cotton, 32% Acrylic, 24% Rayon, 8% Polyester Finish PFOA-Free Stain Resistant Width 55"