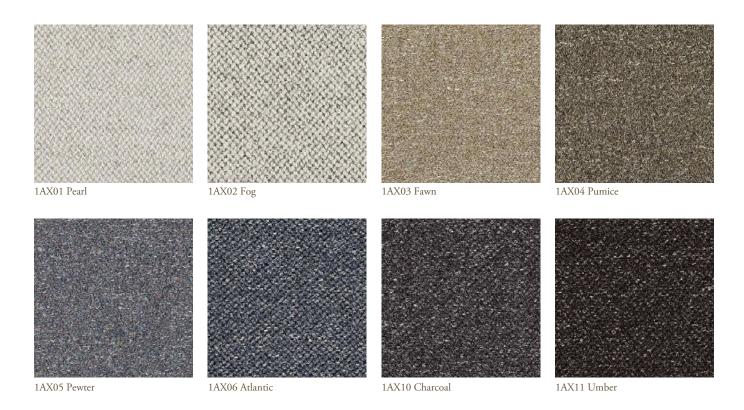

## Wool Tweed by BassamFellows

16601 Trench

16602 Pewter

16605 Navy

16606 Umber

16607 Charcoal

Made in New Zealand from ultra-soft, locally sourced wool, this multicolored woolen fabric is reminiscent of Donegal tweed, characterized by bright flecks of color randomly woven throughout.

Additional colors available. Minimum and upcharge may apply.

Content 80% Wool, 20% Nylon Width 54"