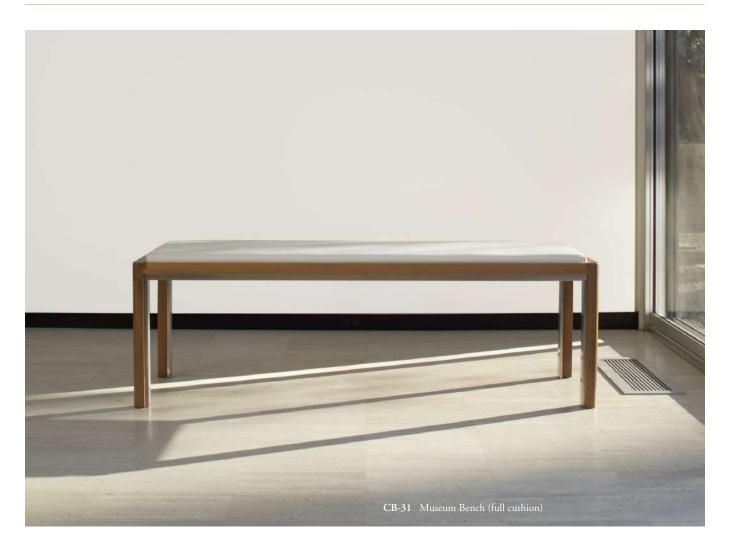

### Museum Bench by BassamFellows

Contemporary
United States

A fresh approach to the classic museum bench, BassamFellows' version is a sophisticated hybrid, ingeniously constructed using two separate frames, one made in hand-worked brass and the other in solid wood. The inner brass frame buttresses the bench's generous horizontal span, giving it balance and strength. Both frames are plainly visible to underscore the piece's structural integrity and synthesis of natural material. As with all the solid wood elements, precisely keyed joinery details emphasize the luxury of craft. The design of the Museum Bench allows for multiple configurations. The outer wood frame can hold a seating cushion or tray, depending on the desired use.

CB-31 Museum Bench (full cushion)

CB-31B Museum Bench (2/3 cushion and a removable

CB-12 Tray)

| DESCRIPTION                                        |                                                                                                                                                                                       | DIMENSIONS                                        | COM                                                       | COL      | CODE                                                   |                                                                                          |                                |
|----------------------------------------------------|---------------------------------------------------------------------------------------------------------------------------------------------------------------------------------------|---------------------------------------------------|-----------------------------------------------------------|----------|--------------------------------------------------------|------------------------------------------------------------------------------------------|--------------------------------|
|                                                    |                                                                                                                                                                                       | W 66 3/8"<br>D 16 1/2"<br>SH 15 1/8"              |                                                           |          | CB-31-A<br>CB-31-O<br>CB-31-W                          |                                                                                          |                                |
| CB-31<br>Museum Bench (full                        | cushion)                                                                                                                                                                              |                                                   |                                                           |          |                                                        |                                                                                          |                                |
| CB-301A<br>Museum Bench full                       | Cushion                                                                                                                                                                               | W 63 3/8"<br>D 15 3/8"<br>H 1 1/8"                | 2 yd                                                      | 36 sq ft | CB-301A                                                |                                                                                          |                                |
| CB-31B Museum I<br>(2/3 cushi<br>CB-12 Tray)       | Bench<br>on and a removable                                                                                                                                                           | W 66 3/8"<br>D 16 1/2"<br>H 16 1/2"<br>SH 15 1/8" |                                                           |          | CB-31B-A<br>CB-31B-O<br>CB-31B-W                       |                                                                                          |                                |
| CB-301B<br>Museum Bench 2/3                        | Cushion                                                                                                                                                                               | W 43 1/2"<br>D 15 3/8"<br>H 1 1/8"                | 1 1/2 yd                                                  | 27 sq ft | CB-301B                                                |                                                                                          |                                |
| WOOD TYPES:                                        | WOOD FINISHES:                                                                                                                                                                        |                                                   | FRAME:                                                    |          | UPHOLSTERY:                                            | TEXTILES:                                                                                | LEATHER:                       |
| Solid Ash (A)<br>Solid Oak (O)<br>Solid Walnut (W) | Ebonized black lacquer on Ash (EB) or bleached, white pigment, matte acrylic on Ash (BL). Raw effect lacquer on Oak (RE). Hand rubbed penetrating polyurethane on Oak or Walnut (NA). |                                                   | Carved, solid wood frame with oxidized brass inner frame. |          | Foam with edge<br>banding. Single<br>topstitch detail. | 1 - COM Kalista Saille  3 Bellano Capri Milaner Panno di Dolce Pristina Resca Wool Tweed | A-COL Coach Elegant  B Comfort |