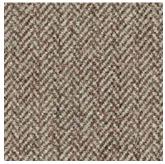

A subtle nod to menswear, Resca uses light and dark woolen yarns to create an updated small-scale asymmetrical herringbone.

Content 75% Wool, 10% Linen, 8% Nylon, 7% Alpaca Width 56"