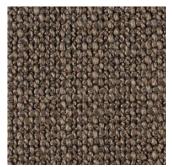

#### Resca

by BassamFellows

1AW01 Fog

1AW02 Dune

1AW03 Trench

1AW04 Flannel

1AW05 Umber

1AW06 Bordeaux

A subtle nod to menswear, Resca uses light and dark woolen yarns to create an updated small-scale asymmetrical herringbone.

Content 75% Wool, 10% Linen, 8% Nylon, 7% Alpaca Width 56"