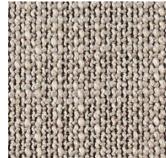

#### by BassamFellows

A blending of natural fibers—wool, linen and alpaca— gives Bellano a slight sheen and luxurious texture.

Additional colors available. Minimum and upcharge may apply.

Content 75% Wool, 10% Linen, 8% Nylon, 7% Alpaca Width 55"