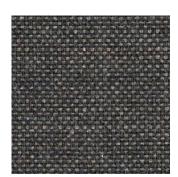

## Staple by BassamFellows

16103 Pearl Gray

16104 Light Gray

16105 Ferric Gray

16106 Black Green

16107 Prussian Blue

16108 Navy

16110 Chestnut Brown

16111 Ruby Red

Staple is classic wool velvet, with a dense, non-directional pile, giving it a matte appearance and high durability.

Additional colors available. Minimum and upcharge may apply.

Content 100% Wool Width 54" Price Grade