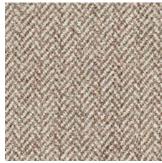

#### Resca

by BassamFellows

1AW01 Fog

1AW02 Dune

1AW03 Trench

1AW04 Flannel

1AW05 Umber

1AW06 Bordeaux

A subtle nod to menswear, Resca uses light and dark woolen yarns to create an updated small-scale asymmetrical herringbone.

Content 75% Wool, 10% Linen, 8% Nylon, 7% Alpaca Width 56"