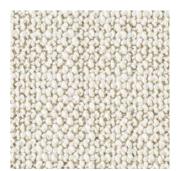

#### Allusion by BassamFellows

An opulent alpaca velvet, Allusion has subtle shade variation in the dense, non-directional pile, featuring a special finish for exceptional wearability.

Additional colors available. Minimum and upcharge may apply.

Content 60% Alpaca, 27% Wool, 13% Nylon Width 56"