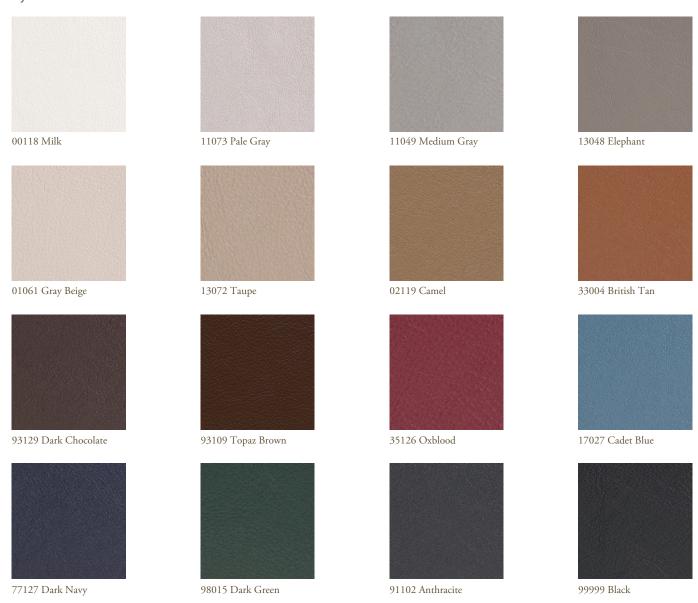

#### Coach by BassamFellows

Coach is a chrome free, soft and pliable semi-aniline leather that offers outstanding comfort combined with excellent durability and is suitable for public environments.

Additional colors available. Minimum and upcharge may apply.

Raw Material Grain leather from Scandinavian cattle Finish Semi-Aniline leather