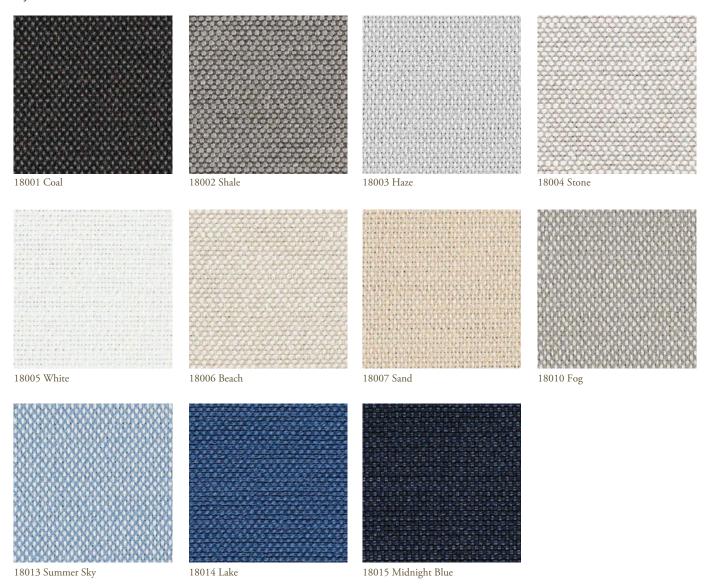

#### Kalista

#### by BassamFellows

1AL03 Titanium

1AL04 Pewter

1AL05 Starry Night

1AL08 Dune

1AL10 Bluestone

1AL12 Night Sky

Woven using recycled cotton from the apparel industry, Kalista is a plain weave using space-dyed yarns to create a slightly varied, striated appearance in this classic fabric.

Additional colors available. Minimum and upcharge may apply.

Content 71% Post-Industrial Recycled Cotton, 18% Post-Industrial Recycled Polyester, 11% Polyester Finish PFOA-Free Stain Resistant Width 54"