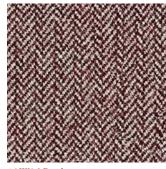

#### Resca

by BassamFellows

1AW01 Fog

1AW02 Dune

1AW03 Trench

1AW04 Flannel

1AW05 Umber

1AW06 Bordeaux

A subtle nod to menswear, Resca uses light and dark woolen yarns to create an updated small-scale asymmetrical herringbone.

Content 75% Wool, 10% Linen, 8% Nylon, 7% Alpaca Width 56"