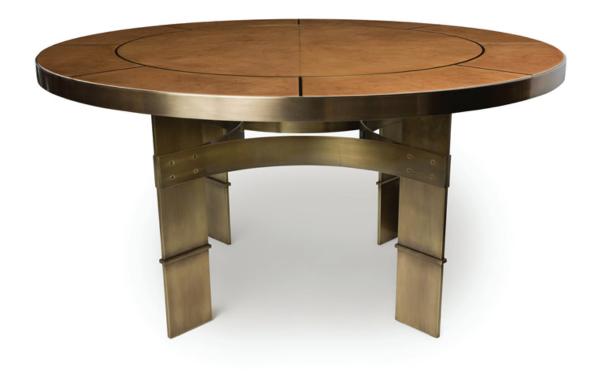

# Corso Dining Table by Natasha Baradaran

Contemporary United States

Stain top table with metal base, inlay and banding.
Also available as a cocktail table.

Dia. 60" x 30" H TDC-NB-CORSO-60

Dia. 72" x 30" H TDC-NB-CORSO-72

## **DESCRIPTION**

STAIN TOP TABLE WITH METAL BASE, INLAY AND BANDING. ALSO AVAILABLE AS A COCKTAIL TABLE.

### **METAL FINISH OPTIONS:**

OIL RUBBED BRONZE

**UN-LACQUERED BRASS** 

**BURNISHED BRASS** 

**BURNISHED SILVER (STEEL)** 

OPTIONAL SEALER FOR BRASS (UPCHARGE)

#### **DIMENSIONS**

DIA. 60" X 30" H DIA. 72" X 30" H