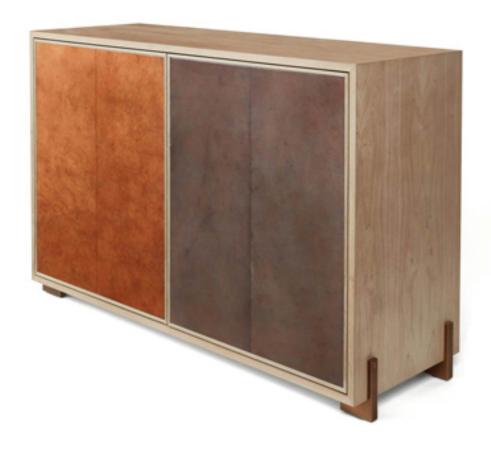

## **COUP** D'ETAT

Due Colori Cabinet by Natasha Baradaran

> Contemporary United States

Two door cabinet with touch latch and one adjustable shelf. Available with laquered or vegan parchment doors.

56" W x 18" D x 32" H

## DUE COLORI CABINET BY NATASHA BARADARAN

ITEM NO.

**CG-NB-DCCABINET** 

**DESCRIPTION** 

TWO DOOR CABINET WITH TOUCH LATCH AND ONE ADJUSTABLE SHELF. LAQUERED OR VEGAN PARCHMENT DOORS.

MATTE STAIN FINISH OPTIONS AT FRAME: