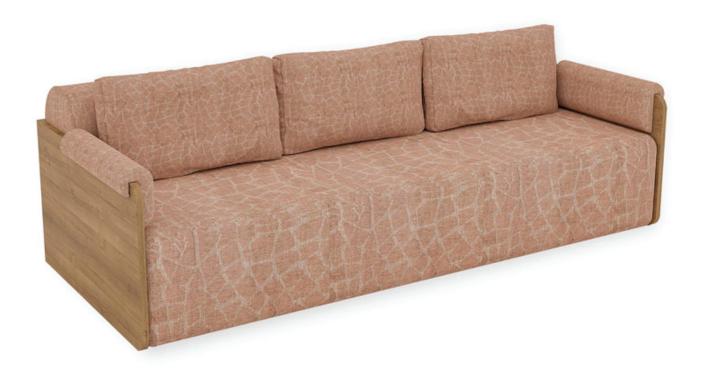

### Quadrata Sofa by Natasha Baradaran

Contemporary United States

Upholstered sofa with stained walnut back and sides.

96" W x 41.5" D x 33" H Arm Height: 26 1/4" Seat Height: 17"

COM: 16 YDS, COL: 288 SQ FT Contrasting Fabrics: Body 12 YDS, Pillows 4 YDS

#### **DESCRIPTION**

UPHOLSTERED SOFA WITH STAINED WALNUT BACK AND SIDES

#### **DIMENSIONS**

96" W x 4I.5" D x 33" H Arm Height: 26 I/4" Seat Height: I7"

COM (54" Plain) 16 yds COL 288 Sqft (COL ADD 10%)

CONTRASTING FABRIC COM: (BODY) I2 Yds (PILLOWS) 4 Yds