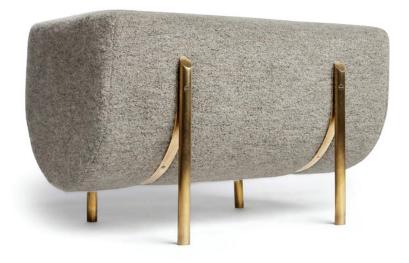

## COUP D'ETAT

Sempione Stool by Natasha Baradaran *Contemporary* United States

Upholstered stool on brass, steel or plated legs.

30" W x 18" D x 18"H COM: 2.5 YDS, COL: 55 SQ FT

UO-NB-SEMPIONE-STOOL

## SEMPIONE STOOL BY NATASHA BARADARAN

| ITEM NO.                                                                   | DIMENSIONS                                        | ADDITIONAL INFO                                                                                                                                                                                                                                                                                                        |
|----------------------------------------------------------------------------|---------------------------------------------------|------------------------------------------------------------------------------------------------------------------------------------------------------------------------------------------------------------------------------------------------------------------------------------------------------------------------|
| UO-NB-SEMPIONE-STOOL                                                       | 30" W x I8" D x I8" H                             | Custom capabilities.                                                                                                                                                                                                                                                                                                   |
| <b>DESCRIPTION</b><br>UPHOLSTERED STOOL ON BRASS,<br>STEEL OR PLATED LEGS. | COM (54" Plain) 2.5 yds<br>COL 55 sqft (UPCHARGE) | Available as a Ottoman, Bench, Bar and Counter Stoc<br>Please Note: Each product in our<br>collection is handcrafted and made to order.<br>Therefore, a slight variation in produced<br>pieces is expected. Naturally occurring<br>markings are not product flaws and are<br>inherent in the manufacturing of handmade |
| BRASS FINISH OPTIONS:                                                      | PLATED FINISH OPTIONS:                            | products. Please note, natural imperfections<br>in no way affect the quality or integrity<br>of the product.                                                                                                                                                                                                           |
| UN-LACQUERED BRASS                                                         | ANTIQUE GOLD LEAF                                 |                                                                                                                                                                                                                                                                                                                        |
| BURNISHED BRASS                                                            | ANTIQUE SILVER LEAF                               | LEAD TIME                                                                                                                                                                                                                                                                                                              |
| OIL RUBBED BRONZE<br>SEALER FOR BRASS, OPTIONAL (UPCHARGE)                 | PLATED FINISH OPTIONS:                            | 12-14 WEEKS                                                                                                                                                                                                                                                                                                            |
|                                                                            | POLISHED OR MATTE GILVER                          |                                                                                                                                                                                                                                                                                                                        |
|                                                                            | POLISHED OR MATTE GOLD                            |                                                                                                                                                                                                                                                                                                                        |
| STEEL FINISH OPTIONS:                                                      | POLISHED OR MATTE ROSE GOLD                       |                                                                                                                                                                                                                                                                                                                        |
| BURNISHED SILVER                                                           | POLISHED OR MATTE NICKEL                          |                                                                                                                                                                                                                                                                                                                        |
| BLACKENED STEEL                                                            |                                                   |                                                                                                                                                                                                                                                                                                                        |