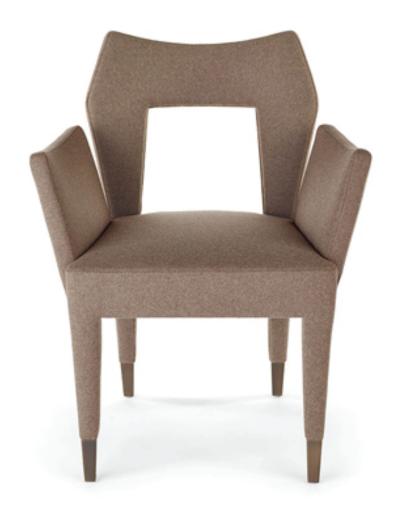

# **COUP** D'ETAT

Little Black Dress (LBD) Arm Chair by Natasha Baradaran

> Contemporary United States

Fully upholstered dining chair with brass sabots at front and rear legs.

Also available as a side chair and barstool.

26.5" W x 23" D x 34" H Arm Height: 25.5" H

COM: 4.5 YDS, 81 SQ FT

UP-NB-LBD-ACHAIR

### LITTLE BLACK DRESS (LBD) ARM CHAIR BY NATASHA BARADARAN

ITEM NO.

UP-NB-LBD-ACHAIR

#### **DESCRIPTION**

FULLY UPHOLSTERED DINING CHAIR WITH FRONT AND REAR LEG BRASS SABOTS. AVAILABLE AS A SIDE CHAIR AND BARSTOOL.

#### **DIMENSIONS**

26.5" W x 23" D x 34" H Arm Height: 25.5" H

COM 4.5 yds (54" Plain) COL 8I sq ft (COL ADD I0%)