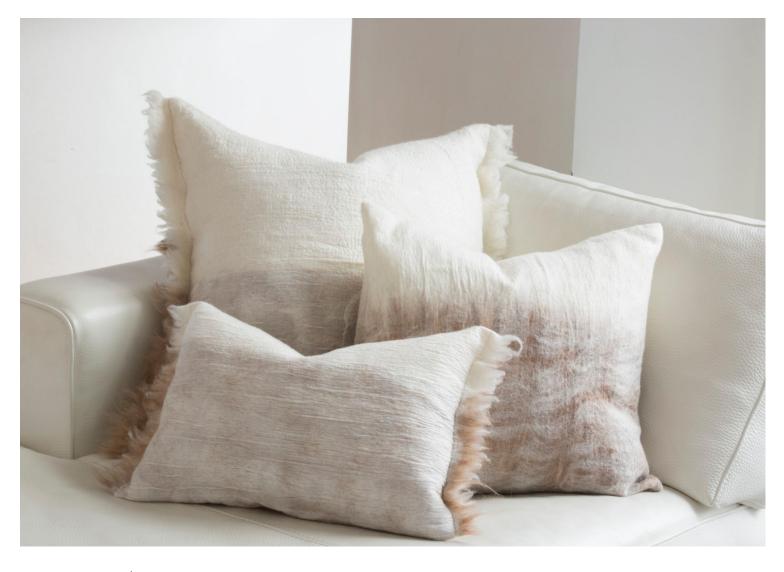

## Nuno Pillows | Classico by Madda Studio

Contemporary

Mexico

The Nuno Classico Reversible Pillows can be made with natural or finished edges

Size Options:  $20'' \times 20''$ ,  $16'' \times 24''$ ,  $24'' \times 24''$ 

Material: Merino Wool, Alpaca, Silk

Pillow Edges: Finished or natural edges are available. Finished edges give these pillows a timeless, clean aesthetic. Natural edges incorporate the texture of the fleece into the design and add a touch of originality.

Color: Solid or Combination (White, Grey, Chocolate, Coffee)

**Maintenance:** Professional upholstery cleaning is recommended. Spot clean with warm water and pH neutral soap.

\*Madda Studio products are handmade and variations in color, size, and design may occur.