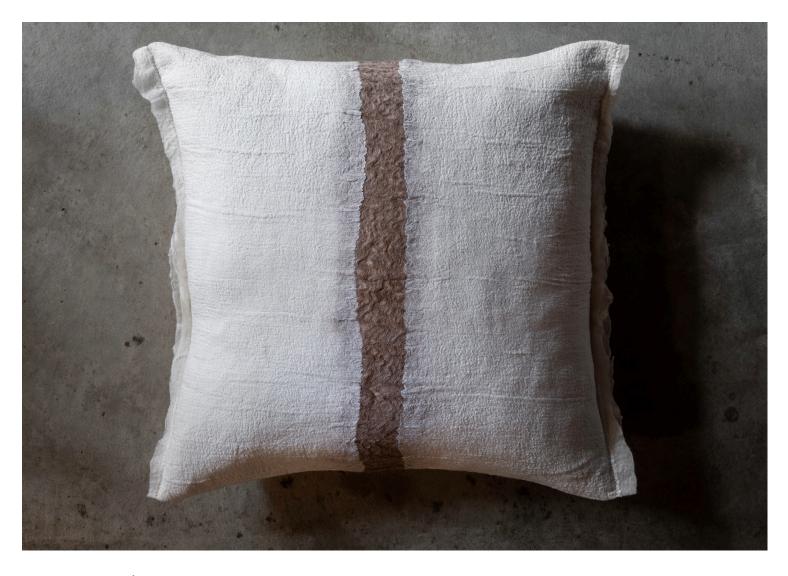

## Nuno Pillows | Raya by Madda Studio

Contemporary

Mexico

The Nuno Raya Reversible Pillows can be made with natural or finished edges

Size Options:  $20'' \times 20''$ ,  $16'' \times 24''$ ,  $24'' \times 24''$ 

Material: Merino Wool, Alpaca, Silk

Pillow Edges: Finished or natural edges are available. Finished edges give these pillows a timeless, clean aesthetic. Natural edges incorporate the texture of the fleece into the design and add a touch of originality.