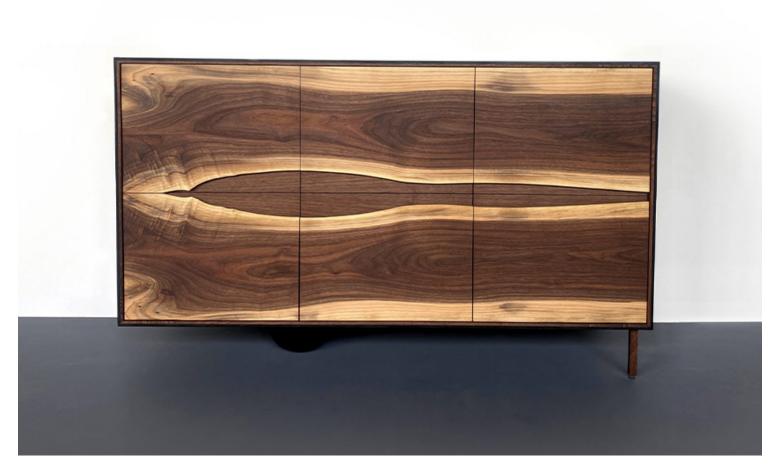

## OUTSIDE IN Credenza in Black with Wooden Legs – 60" by Patrick Weder

Contemporary

United States

Patrick Weder's work can be best described as a blend of streamlined architectural elegance with a loose instinctual sculptural refinement. Inspired by naturally occurring forms and by pushing raw materials beyond their practical application, Patrick consistently challenges the traditional boundaries of functional design.

Doing so by developing original sculpting techniques in concrete, and by juxtaposing his organic forms and sculpted concrete elements with his signature clean minimal Swiss aesthetic.

Dimensions: 60" W x 21" D x 36" H

Materials: Solid Wood, Steel, Concrete

Item Number: CG-PW-OI-CR-61-72

Price Upon Request.

**Please Note:** Due to the handmade nature of Patrick Weder's work, variations in color and texture are to be expected.