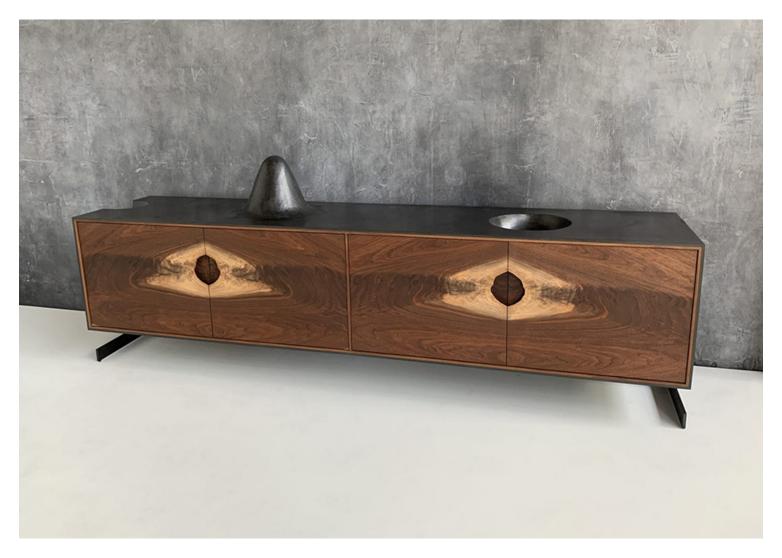

## OUTSIDE IN Credenza in Black – Metal Legs 86" by Patrick Weder

Contemporary

United States

Patrick Weder's work can be best described as a blend of streamlined architectural elegance with a loose instinctual sculptural refinement. Inspired by naturally occurring forms and by pushing raw materials beyond their practical application, Patrick consistently challenges the traditional boundaries of functional design.

Doing so by developing original sculpting techniques in concrete, and by juxtaposing his organic forms and sculpted concrete elements with his signature clean minimal Swiss aesthetic.

Dimensions: 86" W x 18" D x 24" H

Materials: Solid Wood, Steel, Concrete

Item Number: PW-OI-CR-85-96

Price Upon Request.

**Please Note:** Due to the handmade nature of Patrick Weder's work, variations in color and texture are to be expected.