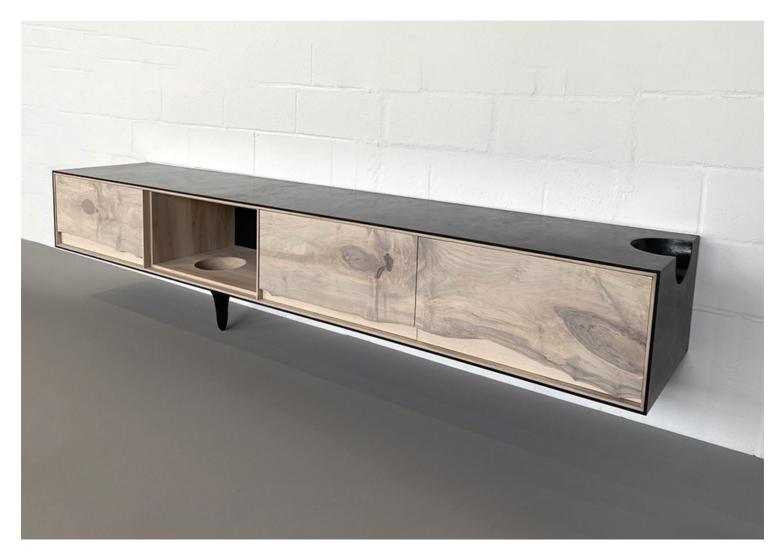

## OUTSIDE IN Credenza in Black – Wall Mounted 106" by Patrick Weder

*Contemporary* United States

Patrick Weder's work can be best described as a blend of streamlined architectural elegance with a loose instinctual sculptural refinement. Inspired by naturally occurring forms and by pushing raw materials beyond their practical application, Patrick consistently challenges the traditional boundaries of functional design.

Doing so by developing original sculpting techniques in concrete, and by juxtaposing his organic forms and sculpted concrete elements with his signature clean minimal Swiss aesthetic. Dimensions: 106" W x 18" D x 24" H

Materials: Solid Wood, Steel, Concrete

Item Number: PW-OI-CR-97-108

Price Upon Request.

**Please Note:** Due to the handmade nature of Patrick Weder's work, variations in color and texture are to be expected.