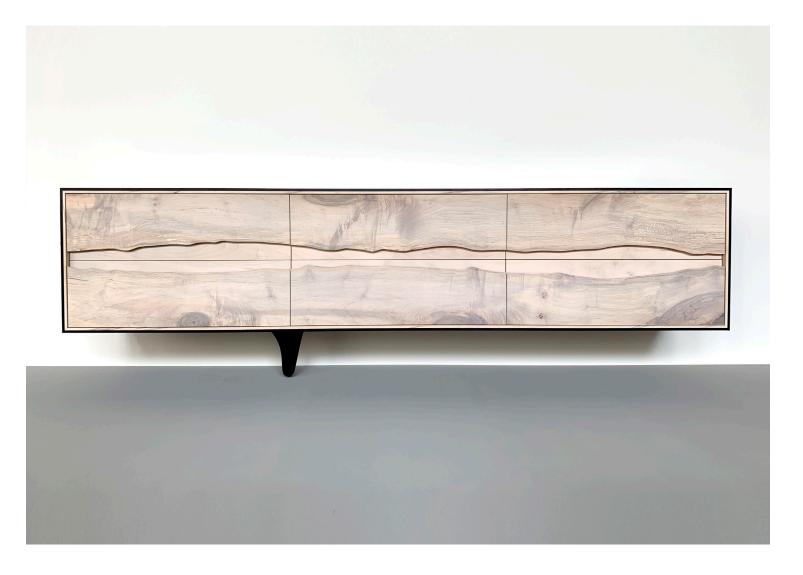

## OUTSIDE IN Credenza in Black – Wall Mounted 84" by Patrick Weder

Contemporary
United States

A wall mounted credenza in maple with six drawers from the OUTSIDE IN Collection. Encased with a black pigmented and waxed concrete surround.