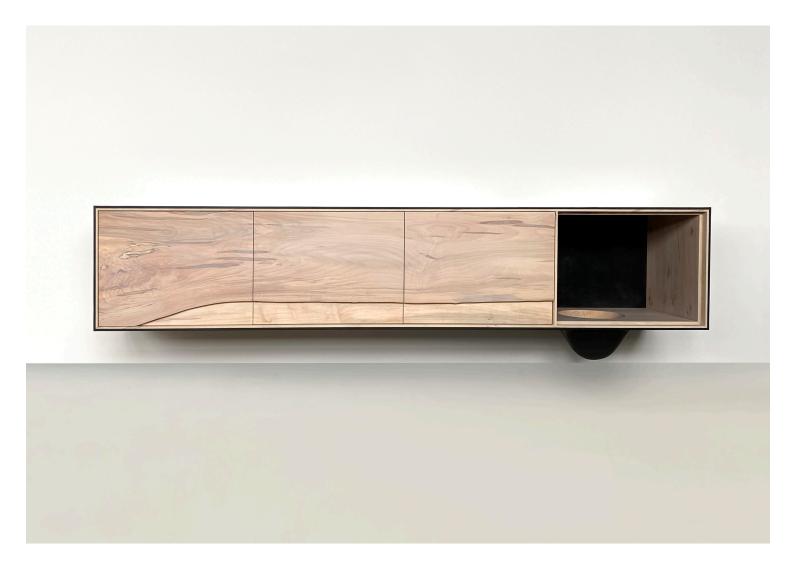

## OUTSIDE IN Credenza in Black – Wall Mounted 96" by Patrick Weder

Contemporary
United States

A wall mounted credenza in maple with a single opening from the OUTSIDE IN Collection. Encased with a black pigmented and waxed concrete surround.

These side tables typically include a single opening and two drawers with one or more sculptural elements. Designed with wood legs, steel legs, or wall mounted options. Custom sizes are available.

**Please note:** Due to the handmade nature of Patrick Weder's work, variations in color and texture are to be expected.

Dimensions (As Shown): 96" W x 18" D x 24" H | Body: 18" H

Materials: Solid Wood, Steel, Concrete

Item Number: CG-PW-OI-CR-73-84

Price: Upon Request