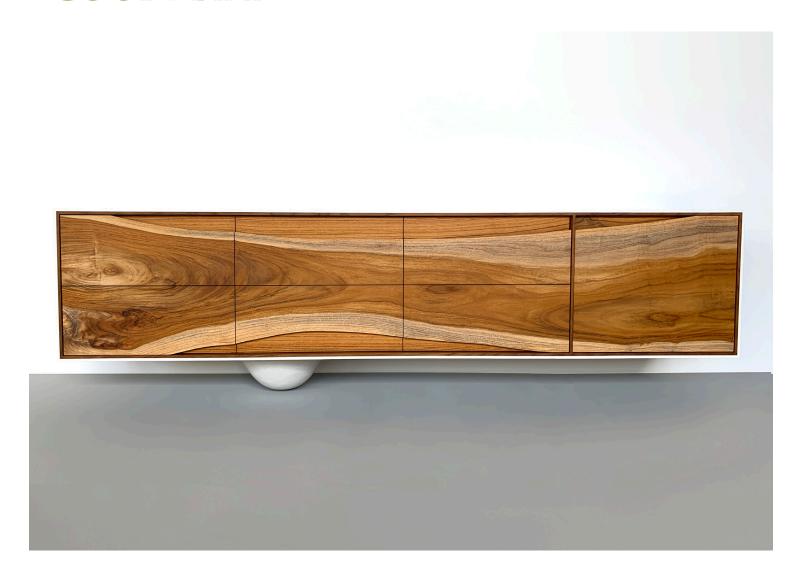

## OUTSIDE IN Credenza in White – Wall Mounted 84" by Patrick Weder

Contemporary
United States

Credenza with a single opening and shelf in maple with metal legs from the OUTSIDE IN Collection. Encased with a black pigmented and waxed concrete surround.

This credenza typically includes a single opening, three doors, shelves and one or more sculptural elements. Designed with wood legs, steel legs, or wall mounted options. Custom sizes are available.

**Please note:** Due to the handmade nature of Patrick Weder's work, variations in color and texture are to be expected.

Dimensions (As Shown): 84" W x 18" D x 24" H | Body: 18" H

Materials: Solid Wood, Steel, Concrete

Item Number: TS-PW-OI-CR-73-84

Price: Upon Request