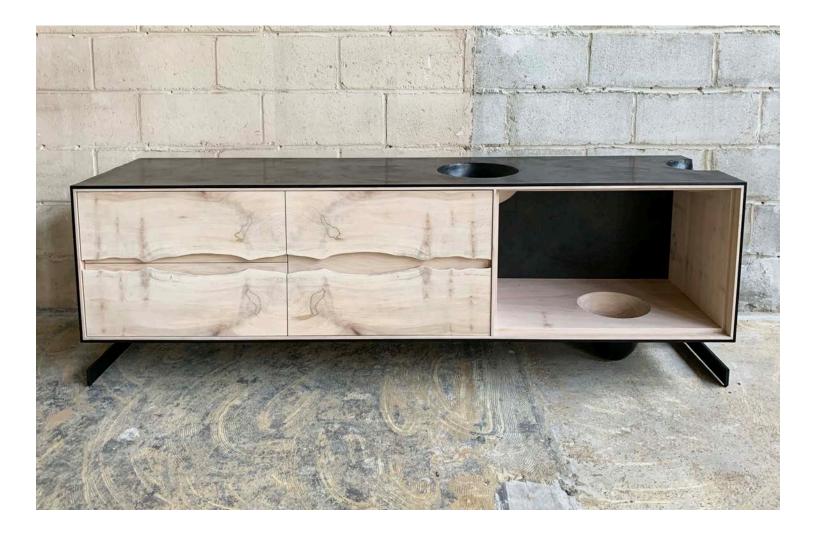

## OUTSIDE IN Credenza with Metal Legs - 76"

by Patrick Weder

*Contemporary* United States

Credenza with a single opening in maple with two drawers and wooden legs from the OUTSIDE IN Collection. Encased with a black pigmented and waxed concrete surround.

This credenza typically includes a single opening, two doors, shelves and one or more sculptural elements. Designed with wood legs, steel legs, or wall mounted options. Custom sizes are available.

**Please note:** Due to the handmade nature of Patrick Weder's work, variations in color and texture are to be expected.

Dimensions (As Shown): 76" W x 18" D x 24" H | Body: 18" H

Materials: Solid Wood, Steel, Concrete

Item Number: CG-PW-OI-CR-73-84

Price: Upon Request

111 Rhode Island Street, Suite 1 San Francisco, CA 94103 P. 415 241 9300
100 N Robertson Blvd, Los Angeles, CA 90048 P. 323 825 5880
E. info@coupdetatsf COUPDETATSF.COM