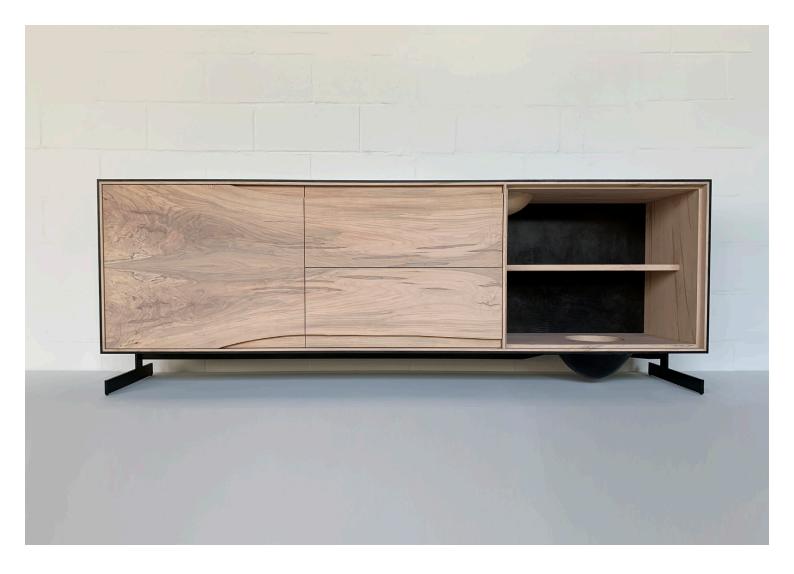

## OUTSIDE IN Credenza with Metal Legs – 85" Dresser by Patrick Weder

Contemporary
United States

Credenza with a single opening and shelf in maple with metal legs from the OUTSIDE IN Collection. Encased with a black pigmented and waxed concrete surround.

This credenza typically includes a single opening, three doors, shelves and one or more sculptural elements. Designed with wood legs, steel legs, or wall mounted options. Custom sizes are available.

Please note: Due to the handmade nature of Patrick Weder's work, variations in color and texture are to be expected.