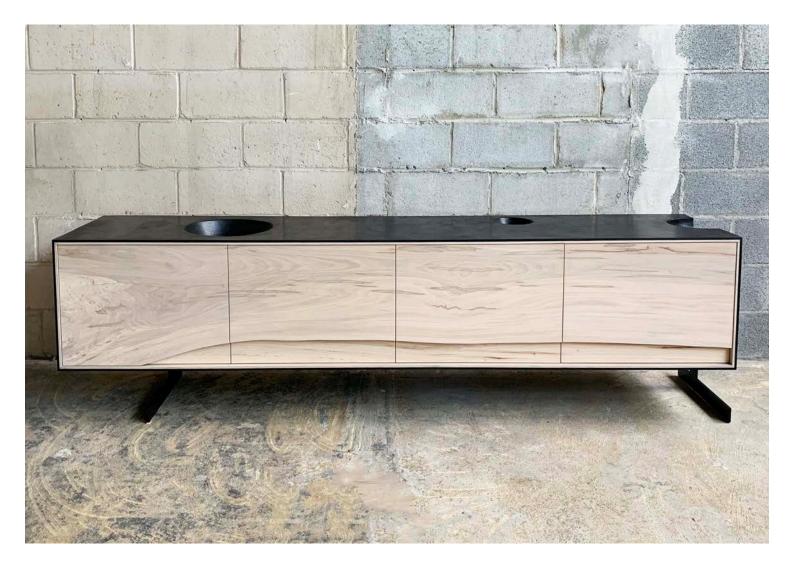

## OUTSIDE IN Credenza with Metal Legs – 96" by Patrick Weder

Contemporary
United States

Credenza with no openings in maple with metal legs from the OUTSIDE IN Collection. Encased with a black pigmented and waxed concrete surround.

This credenza typically includes a single opening, three doors, shelves and one or more sculptural elements. Designed with wood legs, steel legs, or wall mounted options. Custom sizes are available.

Please note: Due to the handmade nature of Patrick Weder's work, variations in color and texture are to be expected.

Dimensions (As Shown): 96" W x 18" D x 24" H | Body: 18" H

Materials: Solid Wood, Steel, Concrete

Item Number: CG-PW-OI-CR-85-96

Price: Upon Request