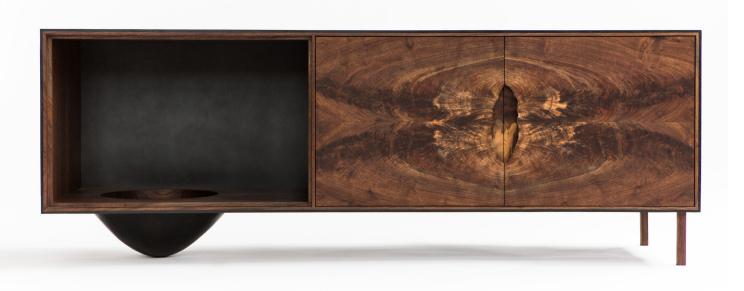

## OUTSIDE IN Credenza with Wooden Legs – 72" Dresser by Patrick Weder

Contemporary
United States

Credenza with a single opening in walnut with wooden legs from the OUTSIDE IN Collection. Encased with a black pigmented and waxed concrete surround.

This credenza typically includes a single opening, two doors, shelves and one or more sculptural elements. Designed with wood legs, steel legs, or wall mounted options. Custom sizes are available.

**Please note:** Due to the handmade nature of Patrick Weder's work, variations in color and texture are to be expected.

Dimensions (As Shown): 72" W x 20" D x 26" H | Body: 18" H

Materials: Solid Wood, Steel, Concrete

Item Number: CG-PW-OI-CR-61-72

Price: Upon Request