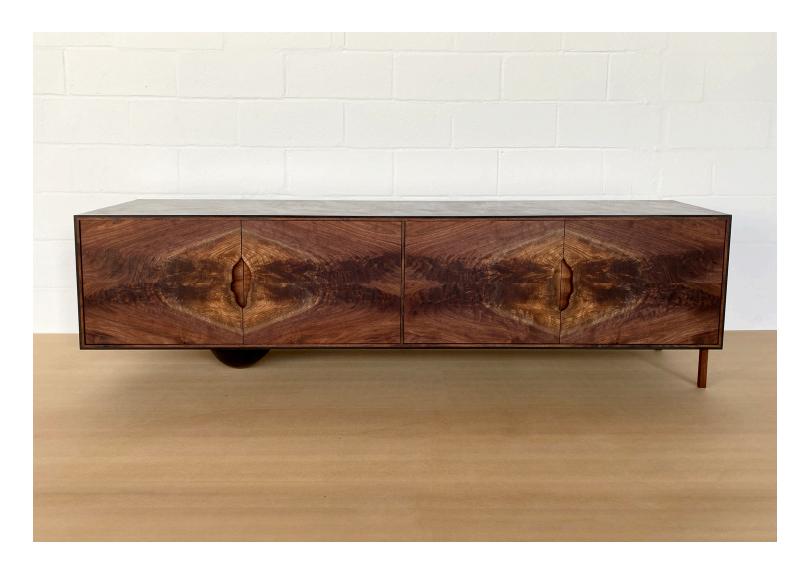

## OUTSIDE IN Credenza with Wooden Legs – 86" by Patrick Weder

Contemporary
United States

Credenza with no openings in walnut with wooden legs from the OUTSIDE IN Collection. Encased with a black pigmented and waxed concrete surround.

This credenza typically includes a single opening, three doors, shelves and one or more sculptural elements. Designed with wood legs, steel legs, or wall mounted options. Custom sizes are available.

**Please note:** Due to the handmade nature of Patrick Weder's work, variations in color and texture are to be expected.

**Dimensions** (As Shown): 86" W x 18" D x 24" H | Body: 18" H

Materials: Solid Wood, Steel, Concrete

Item Number: CG-PW-OI-CR-85-96

Price: Upon Request