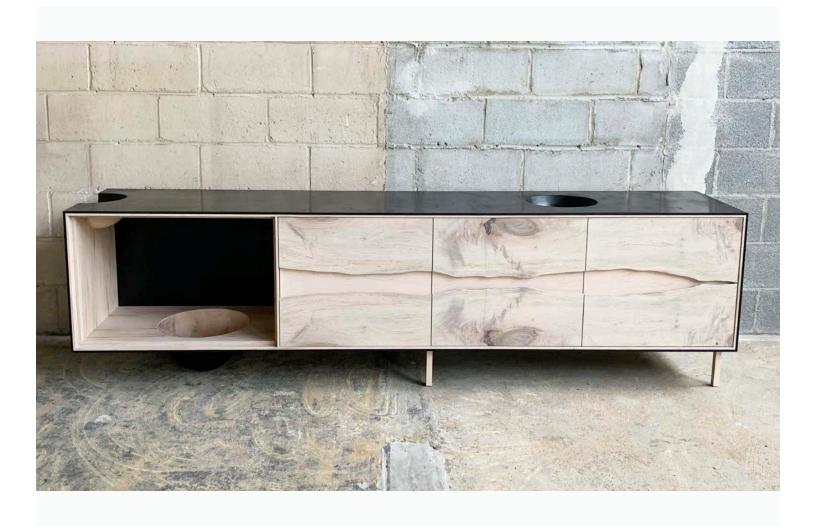

## OUTSIDE IN Credenza with Wooden Legs – 96" by Patrick Weder

Contemporary
United States

Credenza with a single opening in maple with wooden legs from the OUTSIDE IN Collection. Encased with a black pigmented and waxed concrete surround.

This credenza typically includes a single opening, three doors, shelves and one or more sculptural elements. Designed with wood legs, steel legs, or wall mounted options. Custom sizes are available.

**Please note:** Due to the handmade nature of Patrick Weder's work, variations in color and texture are to be expected.

Dimensions (As Shown):  $\,96''\,\mathrm{W} \times 18''\,\mathrm{D} \times 26''\,\mathrm{H} \mid \mathrm{Body:} \,18''\,\mathrm{H}$ 

Materials: Solid Wood, Steel, Concrete

Item Number: CG-PW-OI-CR-85-96