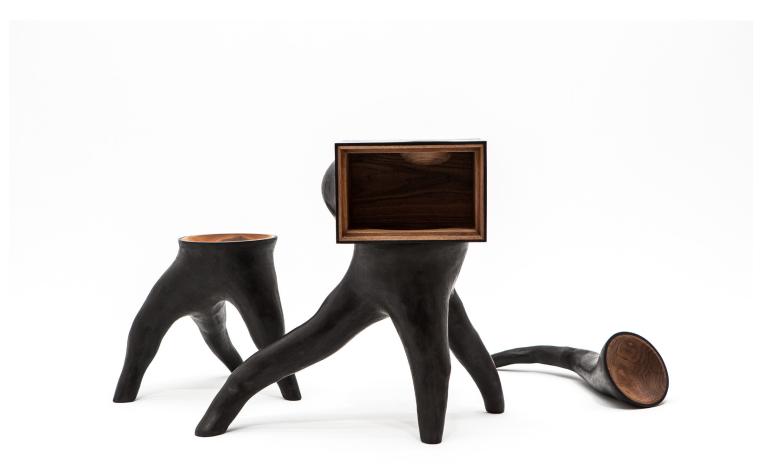

## OUTSIDE IN Sculpture by Patrick Weder

*Contemporary* United States

Both practical and whimsical, the bespoke OUTSIDE IN Sculptures were inspired by the OUTSIDE IN Collection. The sculptures are hand sculpted with pigmented concrete and finished with a polished wax coat. Each concept was conceived while developing ideas for large furniture pieces. Custom sizes and finishes are available.

Please note: Due to the handmade nature of Patrick Weder's work, variations in color and texture are to be expected.

Dimensions (As Shown): 18" W x 36" L x 30" H

Materials: Solid Wood, Steel, Concrete

Item Number: AC-PW-OI-SCLPT