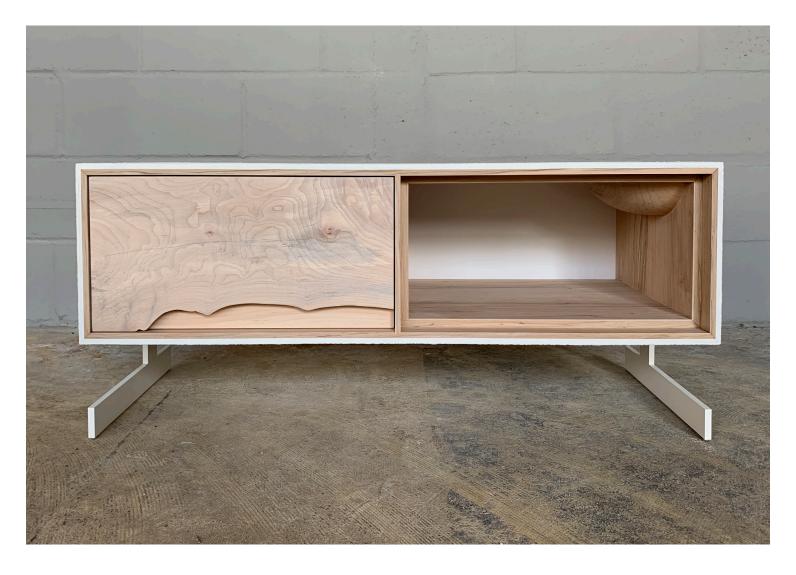

## OUTSIDE IN Side Table in White with Metal Legs by Patrick Weder

Contemporary
United States

Side table in maple with a metal base from the OUTSIDE IN Collection. Encased with a white pigmented and waxed concrete surround.

These side tables typically include a single opening and a single drawer with one or more sculptural elements. Designed with wood legs, steel legs, or wall mounted options. Custom sizes are available.

**Please note:** Due to the handmade nature of Patrick Weder's work, variations in color and texture are to be expected.

Dimensions (As Shown): 36" W x 15" D x 16" H | Body: 10" H

Materials: Solid Wood, Steel, Concrete