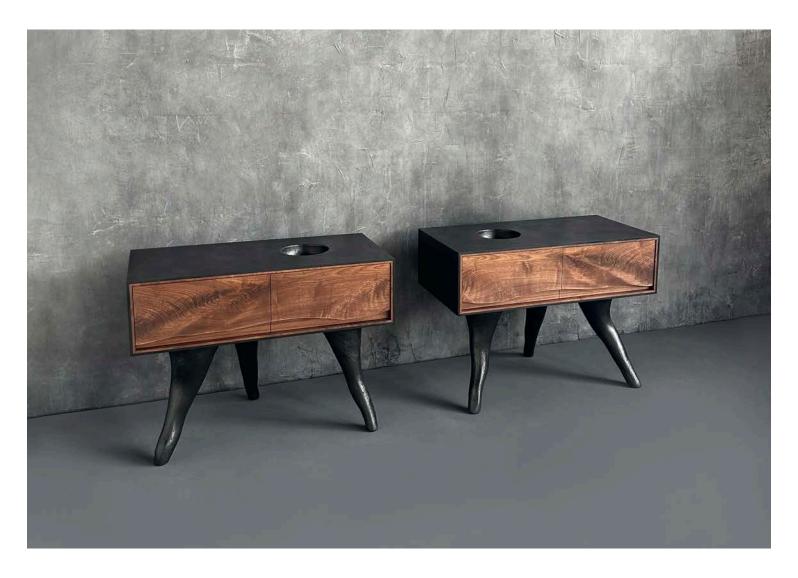

## OUTSIDE IN Side Tables in Black with Concrete Legs by Patrick Weder

Contemporary
United States

A pair of side tables in walnut with concrete legs from the OUTSIDE IN Collection. Encased with a black pigmented and waxed concrete surround.

These side tables typically include a single opening and a single drawer with one or more sculptural elements. Designed with wood legs, steel legs, or wall mounted options. Custom sizes are available.

**Please note:** Due to the handmade nature of Patrick Weder's work, variations in color and texture are to be expected.

Dimensions (As Shown): 36" W x 18" D x 26" H | Body: 10" H

Materials: Solid Wood, Steel, Concrete