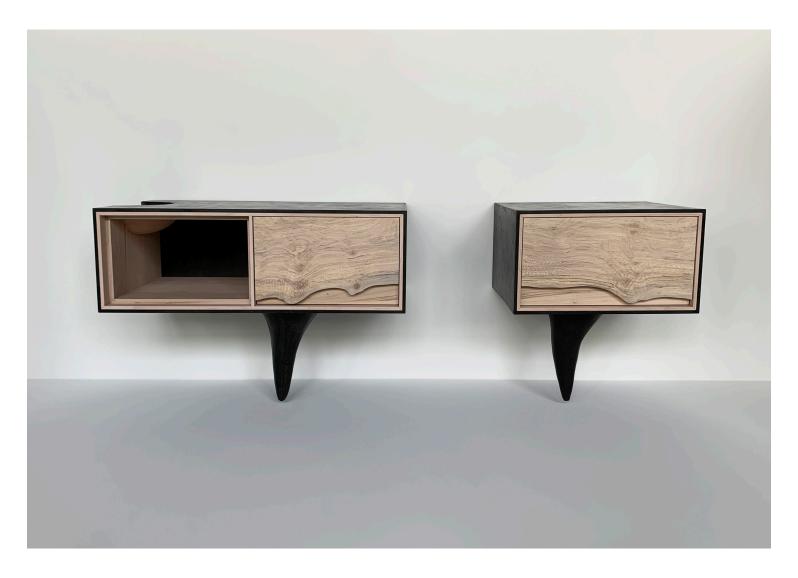

## OUTSIDE IN Side Tables in Black – Wall Mounted 22'' - 32'' by Patrick Weder

Contemporary
United States

A pair of mismatched wall mounted side tables in maple from the OUTSIDE IN Collection. Encased with a black pigmented and waxed concrete surround.

These side tables typically include a single opening and a single drawer with one or more sculptural elements. Designed with wood legs, steel legs, or wall mounted options. Custom sizes are available.

**Please note:** Due to the handmade nature of Patrick Weder's work, variations in color and texture are to be expected.

Dimensions (As Shown): 15" – 30" W x 21" D x 21" H | Body: 10" H

Materials: Solid Wood, Steel, Concrete