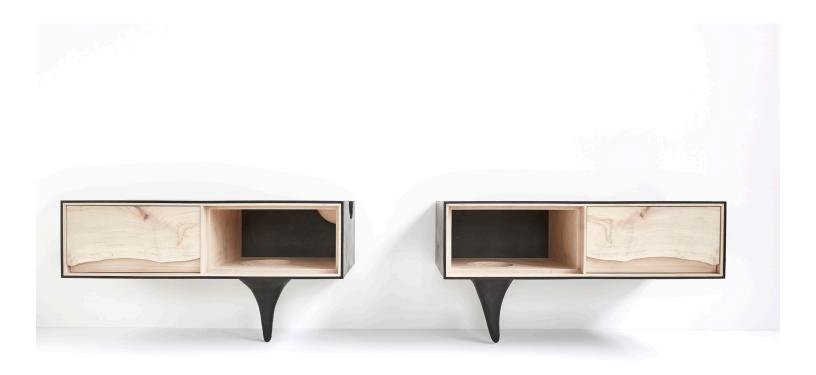

## OUTSIDE IN Side Tables in Black - Wall Mounted by Patrick Weder

Contemporary
United States

A pair of wall mounted side tables in maple from the OUTSIDE IN Collection. Encased with a black pigmented and waxed concrete surround.

These side tables typically include a single opening and a single drawer with one or more sculptural elements. Designed with wood legs, steel legs, or wall mounted options. Custom sizes are available.

**Please note:** Due to the handmade nature of Patrick Weder's work, variations in color and texture are to be expected.

Dimensions (As Shown): 36" W x 15" D x 20" H | Body: 10" H

Materials: Solid Wood, Steel, Concrete