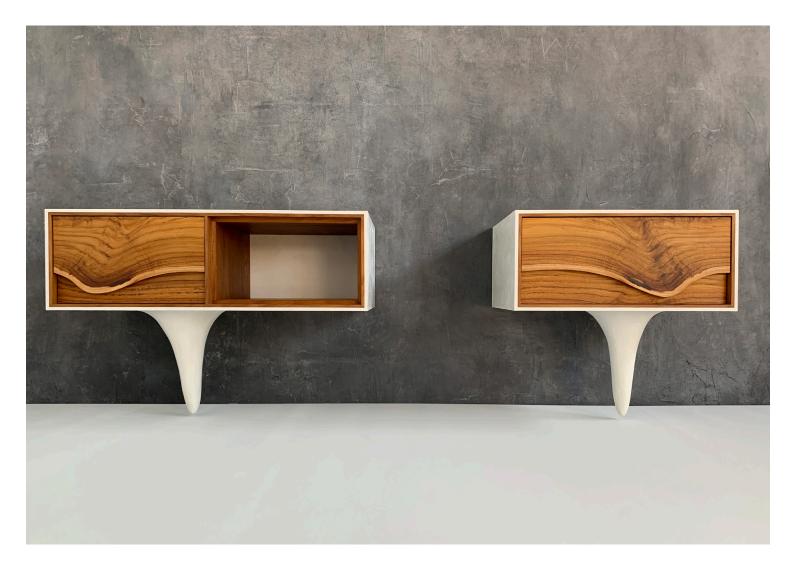

## OUTSIDE IN Side Tables in White – Wall Mounted 22'' - 32'' by Patrick Weder

Contemporary
United States

A pair of mismatched wall mounted Teak Side Tables from the OUTSIDE IN Collection. Encased with a white pigmented and waxed concrete surround.

These Side Tables typically include a single opening and a single drawer with one or more sculptural elements. Designed with wood legs, steel legs, or wall mounted options. Custom sizes are available.

**Please note:** Due to the handmade nature of Patrick Weder's work, variations in color and texture are to be expected.

Dimensions (As Shown): 22" – 32" W x 21" D x 30" H | Body: 10" H

Materials: Solid Wood, Steel, Concrete