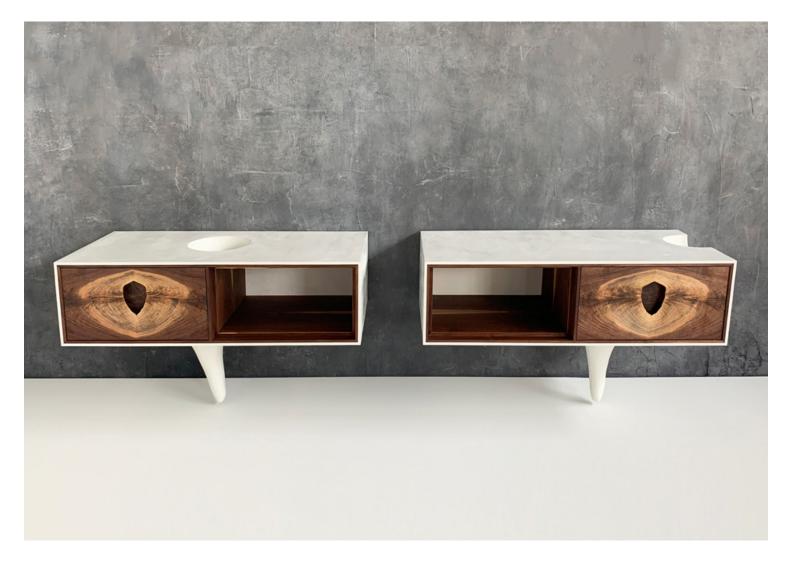

## OUTSIDE IN Side Tables in White – Wall Mounted 36"

## by Patrick Weder

*Contemporary* United States

A pair of wall mounted Walnut Side Tables from the OUTSIDE IN Collection. Encased with a white pigmented and waxed concrete surround.

These Side Tables typically include a single opening and a single drawer with one or more sculptural elements. Designed with walnut legs, steel legs, or wall mounted options. Custom sizes are available.

**Please note:** Due to the handmade nature of Patrick Weder's work, variations in color and texture are to be expected.

Dimensions (As Shown): 36" W x 15" D x 20" H | Body: 10" H

Materials: Solid Wood, Steel, Concrete