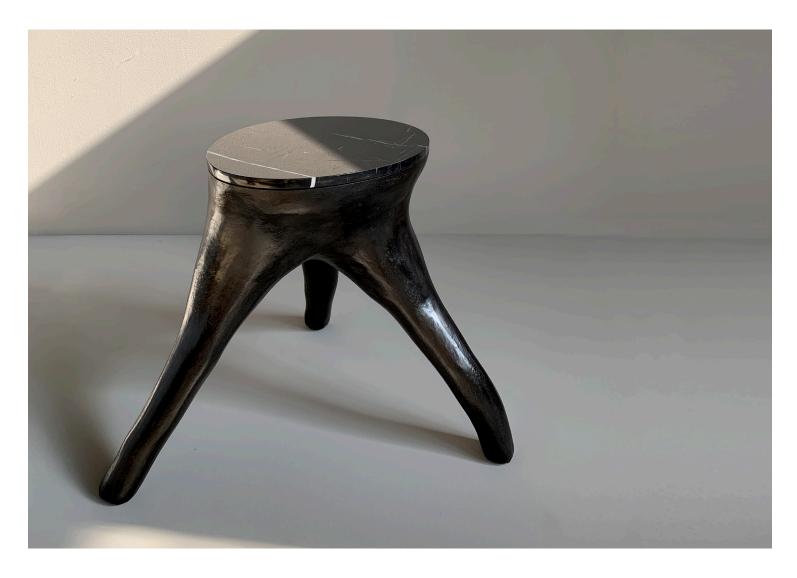

## OUTSIDE IN Stool – Marble by Patrick Weder

Contemporary
United States

The bespoke OUTSIDE IN Stools debuted at SALON ART & DESIGN 2019 in New York City. Inspired by the OUTSIDE IN Collection, the stool structure is hand sculpted with pigmented concrete and finished with a polished wax coat. Topped with a Nubuck or Velvet Cushion, or alternatively a Marble top option. Custom sizes are available.

Please note: Due to the handmade nature of Patrick Weder's work, variations in color and texture are to be expected.

Dimensions (As Shown): 24" W x 24" D x 18" H

Materials: Solid Wood, Steel, Concrete, Marble