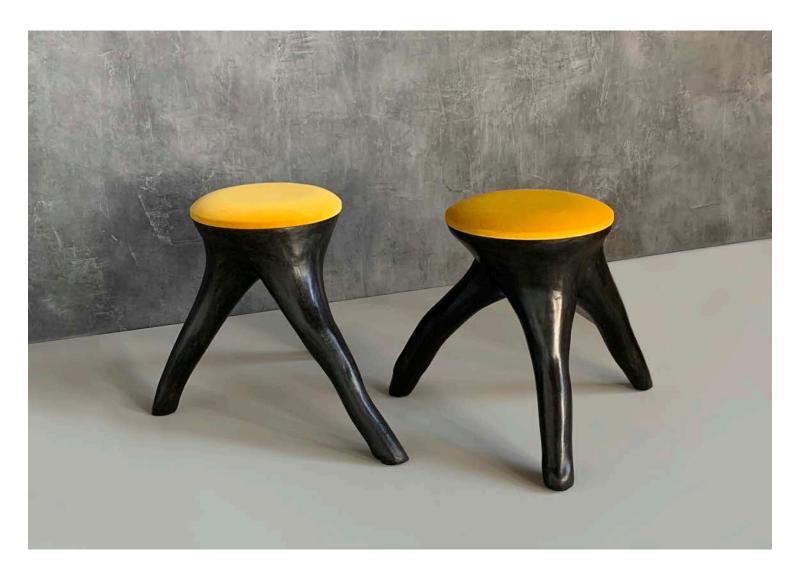

## OUTSIDE IN Stool by Patrick Weder

Contemporary
United States

The bespoke OUTSIDE IN Stools debuted at SALON ART & DESIGN 2019 in New York City. Inspired by the OUTSIDE IN Collection, the stool structure is hand sculpted with pigmented concrete and finished with a polished wax coat. Topped with a Nubuck or Velvet Cushion, or alternatively a Marble top option. Custom sizes are available.

Please note: Due to the handmade nature of Patrick Weder's work, variations in color and texture are to be expected.

Dimensions (As Shown): 24" W x 24" D x 18" H

Materials: Solid Wood, Steel, Concrete

Item Number: PW-OI-SL