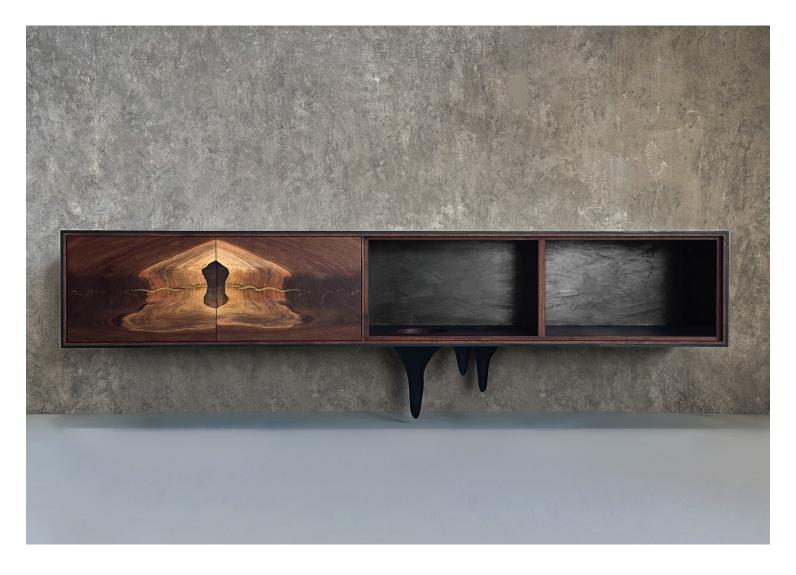

## OUTSIDE IN Wall Mounted - Walnut Credenza (#280) by Patrick Weder

Contemporary
United States

Wall unit in maple from the OUTSIDE IN Collection. Encased with a white pigmented and waxed concrete surround.

Outside In Credenza, handmade in Walnut and Black concrete with wax polished finish. 4 Sections: 2 Doors Housing Internal Adjustable Shelves, 2 Openings. 1 Bowl, 1 cutout and 2 Sculptural legs. Custom sizes are available.

**Please note:** Due to the handmade nature of Patrick Weder's work, variations in color and texture are to be expected.

Dimensions (As Shown): 80" W x 18" D x 25" H (14" Body)

Materials: Solid Wood, Steel, Concrete