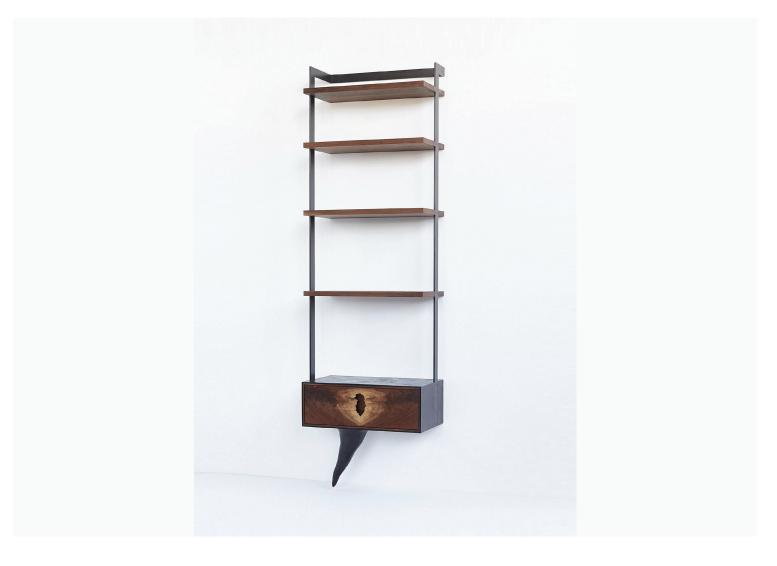

## OUTSIDE IN Wall Unit in Black – 28" by Patrick Weder

Contemporary
United States

Wall unit in walnut from the OUTSIDE IN Collection. Encased with a black pigmented and waxed concrete surround.

This wall unit typically includes a single opening and a single drawer with one sculptural element and four shelves. Each piece is made to order and is available in either white, black or custom colors. Custom sizes are available.

**Please note:** Due to the handmade nature of Patrick Weder's work, variations in color and texture are to be expected.

Dimensions (As Shown): 28" W x 15" D x 96" H

Materials: Solid Wood, Steel, Concrete