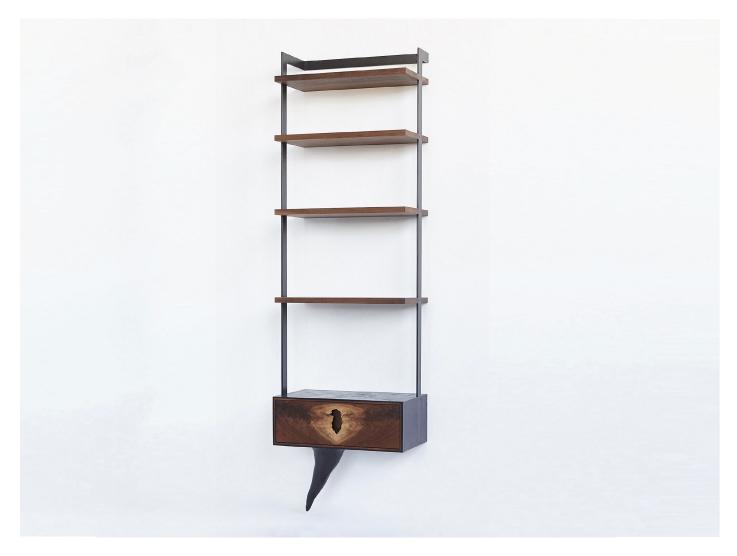

## OUTSIDE IN Wall Unit in Black – 28" by Patrick Weder

Contemporary

United States

Patrick Weder's work can be best described as a blend of streamlined architectural elegance with a loose instinctual sculptural refinement. Inspired by naturally occurring forms and by pushing raw materials beyond their practical application, Patrick consistently challenges the traditional boundaries of functional design.

Doing so by developing original sculpting techniques in concrete, and by juxtaposing his organic forms and sculpted concrete elements with his signature clean minimal Swiss aesthetic.

**Dimensions:** 28" W x 15" D x 96" H

Materials: Solid Wood, Steel, Concrete

Item Number:PW-OI-WU-24-36

Price Upon Request.

**Please Note:** Due to the handmade nature of Patrick Weder's work, variations in color and texture are to be expected.